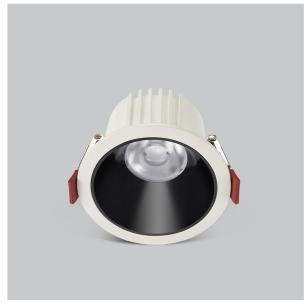

## Ocul Down Lights

ITEM SKU#: 662187497143

## Product Code: IK-ROCULDL-20W-40K-WH-90C-36D

| Voltage            | 100 - 277 V AC, 50-60 Hz                    |
|--------------------|---------------------------------------------|
| Lumen Output       | 2800lm                                      |
| Power              | 20W                                         |
| Efficacy           | 140lm/w                                     |
| CCT                | 4000K                                       |
| CRI                | >90                                         |
| Beam Angle         | 36°                                         |
| Light Distribution | Flood                                       |
| LED Type           | COB                                         |
| LED Light Source   | Osram SOLERIQ S 19                          |
| Start Time         | Instant                                     |
| Driver             | Stand Alone (included)                      |
| Operating Position | Non - Swiveling Type                        |
| Dimming            | On-Off / Triac / 0-10 V                     |
| Construction       | Round                                       |
| Mounting Type      | Recessed                                    |
| Heads              | Single Head                                 |
| Body Material      | Aluminium Die cast                          |
| Finish             | White                                       |
| Height             | 3-1/4"                                      |
| Diameter           | 5-3/8"                                      |
| Cut Out            | 4-3/4"                                      |
| Optics             | Darklight Technology Black, Silver          |
| Application Area   | Classroom, Meeting Room, Office, Club, Home |

Ocul, a round shaped LED downlight made of aluminum die cast with high quality powder coated luminaire housing and optimum heat sink. Specular reflector & power grid /global connectors available with isolated LED Driver using Ultra bright OSRAM COB.