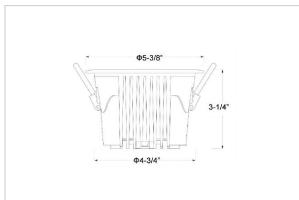

## Product Code: IK-ROCULDL-20W-40K-WH-90C-36D

| Voltage            | 100 - 277 V AC, 50-60 Hz                    |
|--------------------|---------------------------------------------|
| Lumen Output       | 2800lm                                      |
| Power              | 20W                                         |
| Efficacy           | 140lm/w                                     |
| CCT                | 4000K                                       |
| CRI                | >90                                         |
| Beam Angle         | 36°                                         |
| Light Distribution | Flood                                       |
| LED Type           | COB                                         |
| LED Light Source   | Osram SOLERIQ S 19                          |
| Start Time         | Instant                                     |
| Driver             | Stand Alone (included)                      |
| Operating Position | Non - Swiveling Type                        |
| Dimming            | On-Off / Triac / 0-10 V                     |
| Construction       | Round                                       |
| Mounting Type      | Recessed                                    |
| Heads              | Single Head                                 |
| Body Material      | Aluminium Die cast                          |
| Finish             | White                                       |
| Height             | 3-1/4"                                      |
| Diameter           | 5-3/8"                                      |
| Cut Out            | 4-3/4"                                      |
| Optics             | Darklight Technology Black, Silver          |
| Application Area   | Classroom, Meeting Room, Office, Club, Home |