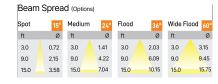

## Product Code: IK-ROCULDL-20W-40K-WH-90C-36D

| Voltage            | 100 - 277 V AC, 50-60 Hz                    |
|--------------------|---------------------------------------------|
| Lumen Output       | 2800lm                                      |
| Power              | 20W                                         |
| Efficacy           | 140lm/w                                     |
| CCT                | 4000K                                       |
| CRI                | >90                                         |
| Beam Angle         | 36°                                         |
| Light Distribution | Flood                                       |
| LED Type           | COB                                         |
| LED Light Source   | Osram SOLERIQ S 19                          |
| Start Time         | Instant                                     |
| Driver             | Stand Alone (included)                      |
| Operating Position | Non - Swiveling Type                        |
| Dimming            | On-Off / Triac / 0-10 V                     |
| Construction       | Round                                       |
| Mounting Type      | Recessed                                    |
| Heads              | Single Head                                 |
| Body Material      | Aluminium Die cast                          |
| Finish             | White                                       |
| Height             | 3-1/4"                                      |
| Diameter           | 5-3/8"                                      |
| Cut Out            | 4-3/4"                                      |
| Optics             | Darklight Technology Black, Silver          |
| Application Area   | Classroom, Meeting Room, Office, Club, Home |