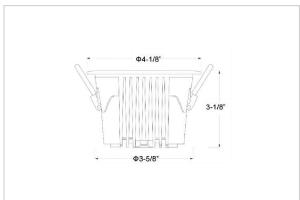

## Product Code: IK-ROCULDL-15W-30K-WH-90C-36D

| Voltage            | 100 - 277 V AC, 50-60 Hz                    |
|--------------------|---------------------------------------------|
| Lumen Output       | 1895lm                                      |
| Power              | 15W                                         |
| Efficacy           | 140lm/w                                     |
| ССТ                | 3000K                                       |
| CRI                | >90                                         |
| Beam Angle         | 36°                                         |
| Light Distribution | Flood                                       |
| LED Type           | COB                                         |
| LED Light Source   | Osram SOLERIQ S 19                          |
| Start Time         | Instant                                     |
| Driver             | Stand Alone (included)                      |
| Operating Position | Non - Swiveling Type                        |
| Dimming            | On-Off / Triac / 0-10 V                     |
| Construction       | Round                                       |
| Mounting Type      | Recessed                                    |
| Heads              | Single Head                                 |
| Body Material      | Aluminium Die cast                          |
| Finish             | White                                       |
| Height             | 3-1/8"                                      |
| Diameter           | 4-1/8"                                      |
| Cut Out            | 3-5/8"                                      |
| Optics             | Darklight Technology Black, Silver          |
| Application Area   | Classroom, Meeting Room, Office, Club, Home |