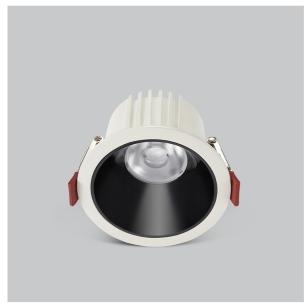

## Ocul Down Lights

Ocul, a round shaped LED downlight made of aluminum die cast with high quality powder coated luminaire housing and optimum heat sink. Specular reflector & power grid /global connectors available with isolated LED Driver using Ultra bright OSRAM COB.