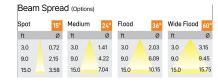

## Product Code: IK-ROCULDL-15W-30K-WH-90C-36D

| Voltage            | 100 - 277 V AC, 50-60 Hz                    |
|--------------------|---------------------------------------------|
| Lumen Output       | 1895lm                                      |
| Power              | 15W                                         |
| Efficacy           | 140lm/w                                     |
| ССТ                | 3000K                                       |
| CRI                | >90                                         |
| Beam Angle         | 36°                                         |
| Light Distribution | Flood                                       |
| LED Type           | COB                                         |
| LED Light Source   | Osram SOLERIQ S 19                          |
| Start Time         | Instant                                     |
| Driver             | Stand Alone (included)                      |
| Operating Position | Non - Swiveling Type                        |
| Dimming            | On-Off / Triac / 0-10 V                     |
| Construction       | Round                                       |
| Mounting Type      | Recessed                                    |
| Heads              | Single Head                                 |
| Body Material      | Aluminium Die cast                          |
| Finish             | White                                       |
| Height             | 3-1/8"                                      |
| Diameter           | 4-1/8"                                      |
| Cut Out            | 3-5/8"                                      |
| Optics             | Darklight Technology Black, Silver          |
| Application Area   | Classroom, Meeting Room, Office, Club, Home |