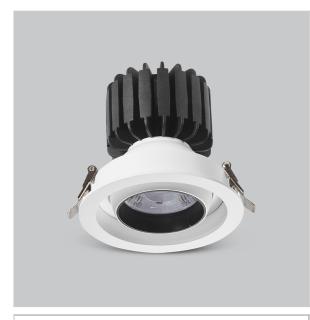

## Nova Down Lights

ITEM SKU#: 662187496405

|  | ССТ                | 3000K                   |
|--|--------------------|-------------------------|
|  | CRI                | >90                     |
|  | Beam Angle         | 36°                     |
|  | Light Distribution | Flood                   |
|  | LED Light Source   | Osram SOLERIQ S 19      |
|  | Start Time         | Instant                 |
|  | Driver             | Stand Alone (included)  |
|  | Operating Position | Swiveling Type, 360D    |
|  | Dimming            | On-Off / Triac / 0-10 V |
|  | Construction       | Round                   |
|  | Mounting Type      | Recessed                |
|  | Heads              | Single Head             |
|  | Body Material      | Aluminium Die cast      |
|  | Finish             | White                   |
|  | Height             | 3-1/8"                  |
|  | Diameter           | 3-1/2"                  |
|  | Cut Out            | 3-1/8"                  |
|  |                    |                         |

2.15

3.58 15.0

Voltage

Power Efficacy

Lumen Output

Nova, a round shaped LED downlight made of aluminum die cast with high quality powder coated luminaire housing and optimum heat sink. The specular darklight reflector in this store light allows outstanding visual comfort to the visitors so that they are able to explore the merchandise at ease.