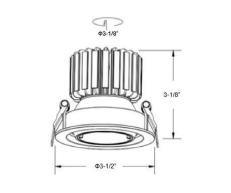

## Nova Down Lights

ITEM SKU#: 662187496405

|  | ССТ                | 3000K                   |
|--|--------------------|-------------------------|
|  | CRI                | >90                     |
|  | Beam Angle         | 36°                     |
|  | Light Distribution | Flood                   |
|  | LED Light Source   | Osram SOLERIQ S 19      |
|  | Start Time         | Instant                 |
|  | Driver             | Stand Alone (included)  |
|  | Operating Position | Swiveling Type, 360D    |
|  | Dimming            | On-Off / Triac / 0-10 V |
|  | Construction       | Round                   |
|  | Mounting Type      | Recessed                |
|  | Heads              | Single Head             |
|  | Body Material      | Aluminium Die cast      |
|  | Finish             | White                   |
|  | Height             | 3-1/8"                  |
|  | Diameter           | 3-1/2"                  |
|  | Cut Out            | 3-1/8"                  |
|  |                    |                         |