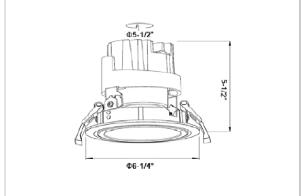

## Product Code: IK-RGLINTDL-50W-27K-WH-90C-24D

| Voltage                              | 100 - 277 V AC, 50-60 Hz                  |
|--------------------------------------|-------------------------------------------|
| Lumen Output                         | 4000lm                                    |
| Power                                | 50W                                       |
| Efficacy                             | 80lm/w                                    |
| CCT                                  | 2700K                                     |
| CRI                                  | >90                                       |
| Beam Angle                           | 24°                                       |
| Light Distribution                   | Medium                                    |
| LED Type                             | СОВ                                       |
| LED Light Source                     | Osram SOLERIQ S 19                        |
| Start Time                           | Instant                                   |
| Driver                               | Stand Alone (included)                    |
| Operating Position                   | Swiveling Type                            |
| Dimming                              | On-Off / Triac / 0-10 V                   |
| Construction                         | Round                                     |
| Mounting Type                        | Recessed                                  |
|                                      |                                           |
| Heads                                | Single Head                               |
| Heads<br>Body Material               | Single Head  Aluminium Die cast           |
|                                      |                                           |
| Body Material                        | Aluminium Die cast                        |
| Body Material Finish                 | Aluminium Die cast White                  |
| Body Material Finish Height          | Aluminium Die cast White 5-1/2"           |
| Body Material Finish Height Diameter | Aluminium Die cast  White  5-1/2"  6-1/4" |