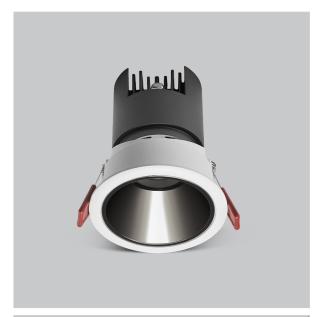

## Glint Down Lights

ITEM SKU#: 662187495552

## Product Code: IK-RGLINTDL-50W-27K-WH-90C-24D

| Voltage                              | 100 - 277 V AC, 50-60 Hz                  |
|--------------------------------------|-------------------------------------------|
| Lumen Output                         | 4000lm                                    |
| Power                                | 50W                                       |
| Efficacy                             | 80lm/w                                    |
| CCT                                  | 2700K                                     |
| CRI                                  | >90                                       |
| Beam Angle                           | 24°                                       |
| Light Distribution                   | Medium                                    |
| LED Type                             | СОВ                                       |
| LED Light Source                     | Osram SOLERIQ S 19                        |
| Start Time                           | Instant                                   |
| Driver                               | Stand Alone (included)                    |
| Operating Position                   | Swiveling Type                            |
| Dimming                              | On-Off / Triac / 0-10 V                   |
| Construction                         | Round                                     |
| Mounting Type                        | Recessed                                  |
|                                      |                                           |
| Heads                                | Single Head                               |
| Heads<br>Body Material               | Single Head  Aluminium Die cast           |
|                                      |                                           |
| Body Material                        | Aluminium Die cast                        |
| Body Material Finish                 | Aluminium Die cast White                  |
| Body Material Finish Height          | Aluminium Die cast White 5-1/2"           |
| Body Material Finish Height Diameter | Aluminium Die cast  White  5-1/2"  6-1/4" |

Glint, a circular shaped LED downlight made of aluminum die cast with high quality powder coated luminaire housing and optimum heat sink. Specular reflector & power grid /global connectors available with isolated LED Driver using Ultra bright OSRAM COB.