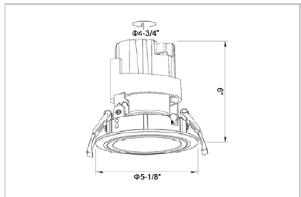

## Product Code: IK-RGLINTDL-40W-30K-WH-90C-24D

| Voltage            | 100 - 277 V AC, 50-60 Hz                                                  |  |  |  |  |  |
|--------------------|---------------------------------------------------------------------------|--|--|--|--|--|
| Lumen Output       | 3200lm                                                                    |  |  |  |  |  |
| Power              | 40W                                                                       |  |  |  |  |  |
| Efficacy           | 80lm/w                                                                    |  |  |  |  |  |
| CCT                | 3000K                                                                     |  |  |  |  |  |
| CRI                | >90                                                                       |  |  |  |  |  |
| Beam Angle         | 24°                                                                       |  |  |  |  |  |
| Light Distribution | Medium                                                                    |  |  |  |  |  |
| LED Type           | СОВ                                                                       |  |  |  |  |  |
| LED Light Source   | Osram SOLERIQ S 19                                                        |  |  |  |  |  |
| Start Time         | Instant                                                                   |  |  |  |  |  |
| Driver             | Stand Alone (included)                                                    |  |  |  |  |  |
| Operating Position | Swiveling Type                                                            |  |  |  |  |  |
| Dimming            | On-Off / Triac / 0-10 V                                                   |  |  |  |  |  |
| Construction       | Round                                                                     |  |  |  |  |  |
| Mounting Type      | Recessed                                                                  |  |  |  |  |  |
| Heads              | Single Head                                                               |  |  |  |  |  |
| Body Material      | Aluminium Die cast                                                        |  |  |  |  |  |
| Finish             | White                                                                     |  |  |  |  |  |
| Height             | 6"                                                                        |  |  |  |  |  |
| Diameter           | 5-1/8"                                                                    |  |  |  |  |  |
| Cut Out            | 4-3/4"                                                                    |  |  |  |  |  |
| Optics             | Darklight Technology Black, Silver                                        |  |  |  |  |  |
| Application Area   | Guest Room, Corridor, Restaurant, Meeting Room Club, Hall, Hotel Entrance |  |  |  |  |  |