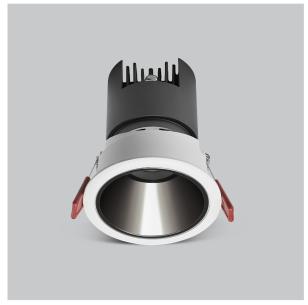

## Glint Down Lights

ITEM SKU#: 662187495439

## Product Code: IK-RGLINTDL-40W-30K-WH-90C-24D

| Voltage            | 100 - 277 V AC, 50-60 Hz                                                  |  |  |  |  |  |
|--------------------|---------------------------------------------------------------------------|--|--|--|--|--|
| Lumen Output       | 3200lm                                                                    |  |  |  |  |  |
| Power              | 40W                                                                       |  |  |  |  |  |
| Efficacy           | 80lm/w                                                                    |  |  |  |  |  |
| CCT                | 3000K                                                                     |  |  |  |  |  |
| CRI                | >90                                                                       |  |  |  |  |  |
| Beam Angle         | 24°                                                                       |  |  |  |  |  |
| Light Distribution | Medium                                                                    |  |  |  |  |  |
| LED Type           | СОВ                                                                       |  |  |  |  |  |
| LED Light Source   | Osram SOLERIQ S 19                                                        |  |  |  |  |  |
| Start Time         | Instant                                                                   |  |  |  |  |  |
| Driver             | Stand Alone (included)                                                    |  |  |  |  |  |
| Operating Position | Swiveling Type                                                            |  |  |  |  |  |
| Dimming            | On-Off / Triac / 0-10 V                                                   |  |  |  |  |  |
| Construction       | Round                                                                     |  |  |  |  |  |
| Mounting Type      | Recessed                                                                  |  |  |  |  |  |
| Heads              | Single Head                                                               |  |  |  |  |  |
| Body Material      | Aluminium Die cast                                                        |  |  |  |  |  |
| Finish             | White                                                                     |  |  |  |  |  |
| Height             | 6"                                                                        |  |  |  |  |  |
| Diameter           | 5-1/8"                                                                    |  |  |  |  |  |
| Cut Out            | 4-3/4"                                                                    |  |  |  |  |  |
| Optics             | Darklight Technology Black, Silver                                        |  |  |  |  |  |
| Application Area   | Guest Room, Corridor, Restaurant, Meeting Room Club, Hall, Hotel Entrance |  |  |  |  |  |

Glint, a circular shaped LED downlight made of aluminum die cast with high quality powder coated luminaire housing and optimum heat sink. Specular reflector & power grid /global connectors available with isolated LED Driver using Ultra bright OSRAM COB.