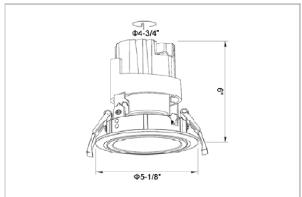

## Product Code: IK-RGLINTDL-40W-30K-WH-90C-15D

| Voltage 100 - 277 V AC, 50-60 Hz |                                                                           |  |  |  |
|----------------------------------|---------------------------------------------------------------------------|--|--|--|
| Lumen Output                     | 3200lm                                                                    |  |  |  |
| Power                            | 40W                                                                       |  |  |  |
| Efficacy                         | 80lm/w                                                                    |  |  |  |
| CCT                              | 3000K                                                                     |  |  |  |
| CRI                              | >90                                                                       |  |  |  |
| Beam Angle                       | 15°                                                                       |  |  |  |
| Light Distribution Spot          |                                                                           |  |  |  |
| LED Type                         | e COB                                                                     |  |  |  |
| LED Light Source                 | Source Osram SOLERIQ S 19                                                 |  |  |  |
| Start Time Instant               |                                                                           |  |  |  |
| Driver                           | Stand Alone (included)                                                    |  |  |  |
| Operating Position               | Swiveling Type                                                            |  |  |  |
| Dimming                          | On-Off / Triac / 0-10 V                                                   |  |  |  |
| Construction Round               |                                                                           |  |  |  |
| Mounting Type                    | Recessed                                                                  |  |  |  |
| Heads                            | Single Head                                                               |  |  |  |
| Body Material                    | Aluminium Die cast                                                        |  |  |  |
| Finish                           | White                                                                     |  |  |  |
| Height                           | 6"                                                                        |  |  |  |
| Diameter                         | 5-1/8"                                                                    |  |  |  |
| Cut Out                          | 4-3/4"                                                                    |  |  |  |
| Optics                           | Darklight Technology Black, Silver                                        |  |  |  |
| Application Area                 | Guest Room, Corridor, Restaurant, Meeting Room Club, Hall, Hotel Entrance |  |  |  |