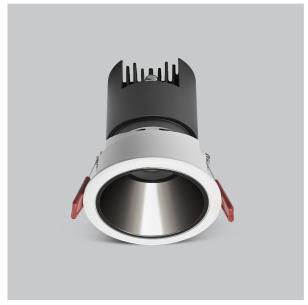

## Glint Down Lights

## Product Code: IK-RGLINTDL-40W-30K-WH-90C-15D

| Voltage 100 - 277 V AC, 50-60 Hz |                                                                           |  |  |  |
|----------------------------------|---------------------------------------------------------------------------|--|--|--|
| Lumen Output                     | 3200lm                                                                    |  |  |  |
| Power                            | 40W                                                                       |  |  |  |
| Efficacy                         | 80lm/w                                                                    |  |  |  |
| CCT                              | 3000K                                                                     |  |  |  |
| CRI                              | >90                                                                       |  |  |  |
| Beam Angle                       | 15°                                                                       |  |  |  |
| Light Distribution Spot          |                                                                           |  |  |  |
| LED Type                         | e COB                                                                     |  |  |  |
| LED Light Source                 | Source Osram SOLERIQ S 19                                                 |  |  |  |
| Start Time Instant               |                                                                           |  |  |  |
| Driver                           | Stand Alone (included)                                                    |  |  |  |
| Operating Position               | Swiveling Type                                                            |  |  |  |
| Dimming                          | On-Off / Triac / 0-10 V                                                   |  |  |  |
| Construction Round               |                                                                           |  |  |  |
| Mounting Type                    | Recessed                                                                  |  |  |  |
| Heads                            | Single Head                                                               |  |  |  |
| Body Material                    | Aluminium Die cast                                                        |  |  |  |
| Finish                           | White                                                                     |  |  |  |
| Height                           | 6"                                                                        |  |  |  |
| Diameter                         | 5-1/8"                                                                    |  |  |  |
| Cut Out                          | 4-3/4"                                                                    |  |  |  |
| Optics                           | Darklight Technology Black, Silver                                        |  |  |  |
| Application Area                 | Guest Room, Corridor, Restaurant, Meeting Room Club, Hall, Hotel Entrance |  |  |  |

Glint, a circular shaped LED downlight made of aluminum die cast with high quality powder coated luminaire housing and optimum heat sink. Specular reflector & power grid /global connectors available with isolated LED Driver using Ultra bright OSRAM COB.