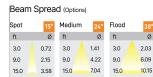

## Product Code: IK-RGLINTDL-30W-35K-WH-90C-38D

| Voltage            | 100 - 277 V AC, 50-60 Hz                                                  |
|--------------------|---------------------------------------------------------------------------|
| Lumen Output       | 2550lm                                                                    |
| Power              | 30W                                                                       |
| Efficacy           | 85lm/w                                                                    |
| CCT                | 3500K                                                                     |
| CRI                | >90                                                                       |
| Beam Angle         | 38°                                                                       |
| Light Distribution | Flood                                                                     |
| LED Type           | СОВ                                                                       |
| LED Light Source   | Osram SOLERIQ S 19                                                        |
| Start Time         | Instant                                                                   |
| Driver             | Stand Alone (included)                                                    |
| Operating Position | Swiveling Type                                                            |
| Dimming            | On-Off / Triac / 0-10 V                                                   |
| Construction       | Round                                                                     |
| Mounting Type      | Recessed                                                                  |
| Heads              | Single Head                                                               |
| Body Material      | Aluminium Die cast                                                        |
| Finish             | White                                                                     |
| Height             | 5-1/8"                                                                    |
| Diameter           | 4-1/8"                                                                    |
| Cut Out            | 3-7/8"                                                                    |
| Optics             | Darklight Technology Black, Silver                                        |
| Application Area   | Guest Room, Corridor, Restaurant, Meeting Room Club, Hall, Hotel Entrance |