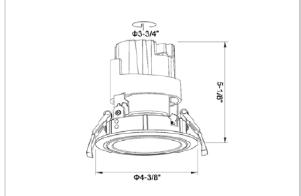

## Product Code: IK-RGLINTDL-30W-35K-WH-90C-38D

| Voltage            | 100 - 277 V AC, 50-60 Hz                                                  |
|--------------------|---------------------------------------------------------------------------|
| Lumen Output       | 2550lm                                                                    |
| Power              | 30W                                                                       |
| Efficacy           | 85lm/w                                                                    |
| CCT                | 3500K                                                                     |
| CRI                | >90                                                                       |
| Beam Angle         | 38°                                                                       |
| Light Distribution | Flood                                                                     |
| LED Type           | СОВ                                                                       |
| LED Light Source   | Osram SOLERIQ S 19                                                        |
| Start Time         | Instant                                                                   |
| Driver             | Stand Alone (included)                                                    |
| Operating Position | Swiveling Type                                                            |
| Dimming            | On-Off / Triac / 0-10 V                                                   |
| Construction       | Round                                                                     |
| Mounting Type      | Recessed                                                                  |
| Heads              | Single Head                                                               |
| Body Material      | Aluminium Die cast                                                        |
| Finish             | White                                                                     |
| Height             | 5-1/8"                                                                    |
| Diameter           | 4-1/8"                                                                    |
| Cut Out            | 3-7/8"                                                                    |
| Optics             | Darklight Technology Black, Silver                                        |
| Application Area   | Guest Room, Corridor, Restaurant, Meeting Room Club, Hall, Hotel Entrance |