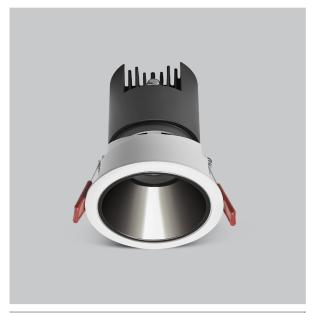

Glint, a circular shaped LED downlight made of aluminum die cast with high quality powder coated luminaire housing and optimum heat sink. Specular reflector & power grid /global connectors available with isolated LED Driver using Ultra bright OSRAM COB.