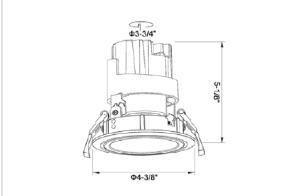

## Product Code: IK-RGLINTDL-30W-30K-WH-90C-24D

| Voltage            | 100 - 277 V AC, 50-60 Hz                                                  |
|--------------------|---------------------------------------------------------------------------|
| Lumen Output       | 2550lm                                                                    |
| Power              | 30W                                                                       |
| Efficacy           | 85lm/w                                                                    |
| CCT                | 3000K                                                                     |
| CRI                | >90                                                                       |
| Beam Angle         | 24°                                                                       |
| Light Distribution | Medium                                                                    |
| LED Type           | СОВ                                                                       |
| LED Light Source   | Osram SOLERIQ S 19                                                        |
| Start Time         | Instant                                                                   |
| Driver             | Stand Alone (included)                                                    |
| Operating Position | Swiveling Type                                                            |
| Dimming            | On-Off / Triac / 0-10 V                                                   |
| Construction       | Round                                                                     |
| Mounting Type      | Recessed                                                                  |
| Heads              | Single Head                                                               |
| Body Material      | Aluminium Die cast                                                        |
| Finish             | White                                                                     |
| Height             | 5-1/8"                                                                    |
| Diameter           | 4-1/8"                                                                    |
| Cut Out            | 3-7/8"                                                                    |
| Optics             | Darklight Technology Black, Silver                                        |
| Application Area   | Guest Room, Corridor, Restaurant, Meeting Room Club, Hall, Hotel Entrance |