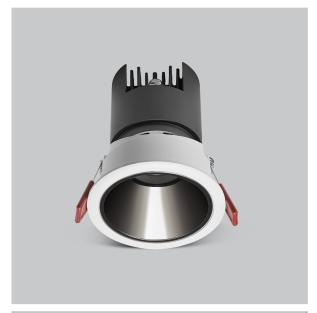

## Glint Down Lights

ITEM SKU#: 662187495316

Glint, a circular shaped LED downlight made of aluminum die cast with high quality powder coated luminaire housing and optimum heat sink. Specular reflector & power grid /global connectors available with isolated LED Driver using Ultra bright OSRAM COB.