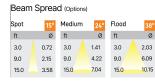

## Product Code: IK-RGLINTDL-30W-30K-WH-90C-24D

| Voltage            | 100 - 277 V AC, 50-60 Hz                                                  |
|--------------------|---------------------------------------------------------------------------|
| Lumen Output       | 2550lm                                                                    |
| Power              | 30W                                                                       |
| Efficacy           | 85lm/w                                                                    |
| CCT                | 3000K                                                                     |
| CRI                | >90                                                                       |
| Beam Angle         | 24°                                                                       |
| Light Distribution | Medium                                                                    |
| LED Type           | СОВ                                                                       |
| LED Light Source   | Osram SOLERIQ S 19                                                        |
| Start Time         | Instant                                                                   |
| Driver             | Stand Alone (included)                                                    |
| Operating Position | Swiveling Type                                                            |
| Dimming            | On-Off / Triac / 0-10 V                                                   |
| Construction       | Round                                                                     |
| Mounting Type      | Recessed                                                                  |
| Heads              | Single Head                                                               |
| Body Material      | Aluminium Die cast                                                        |
| Finish             | White                                                                     |
| Height             | 5-1/8"                                                                    |
| Diameter           | 4-1/8"                                                                    |
| Cut Out            | 3-7/8"                                                                    |
| Optics             | Darklight Technology Black, Silver                                        |
| Application Area   | Guest Room, Corridor, Restaurant, Meeting Room Club, Hall, Hotel Entrance |