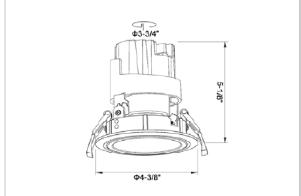

## Product Code: IK-RGLINTDL-20W-30K-WH-90C-24D

| Voltage                                                  | 100 - 277 V AC, 50-60 Hz                                    |
|----------------------------------------------------------|-------------------------------------------------------------|
| Lumen Output                                             | 1700lm                                                      |
| Power                                                    | 20W                                                         |
| Efficacy                                                 | 85lm/w                                                      |
| CCT                                                      | 3000K                                                       |
| CRI                                                      | >90                                                         |
| Beam Angle                                               | 24°                                                         |
| Light Distribution                                       | Medium                                                      |
| LED Type                                                 | COB                                                         |
| LED Light Source                                         | Osram SOLERIQ S 19                                          |
| Start Time                                               | Instant                                                     |
| Driver                                                   | Stand Alone (included)                                      |
| Operating Position                                       | Swiveling Type                                              |
| Dimming                                                  | On-Off / Triac / 0-10 V                                     |
|                                                          |                                                             |
| Construction                                             | Round                                                       |
| Construction  Mounting Type                              | Round<br>Recessed                                           |
|                                                          |                                                             |
| Mounting Type                                            | Recessed                                                    |
| Mounting Type Heads                                      | Recessed Single Head                                        |
| Mounting Type Heads Body Material                        | Recessed Single Head Aluminium Die cast                     |
| Mounting Type Heads Body Material Finish                 | Recessed Single Head Aluminium Die cast White               |
| Mounting Type Heads Body Material Finish Height          | Recessed Single Head Aluminium Die cast White 5-1/8"        |
| Mounting Type Heads Body Material Finish Height Diameter | Recessed Single Head Aluminium Die cast White 5-1/8" 4-1/8" |