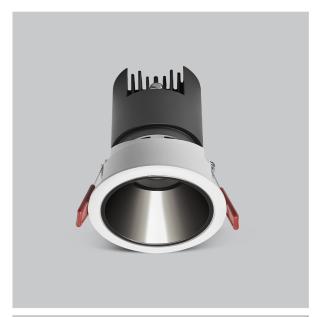

## Glint Down Lights

ITEM SKU#: 662187495170

Glint, a circular shaped LED downlight made of aluminum die cast with high quality powder coated luminaire housing and optimum heat sink. Specular reflector & power grid /global connectors available with isolated LED Driver using Ultra bright OSRAM COB.