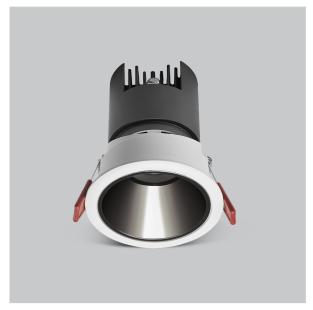

## Glint Down Lights

ITEM SKU#: 662187495125

## Product Code: IK-RGLINTDL-20W-30K-WH-90C-15D

| Voltage                                                  | 100 - 277 V AC, 50-60 Hz                           |  |  |  |
|----------------------------------------------------------|----------------------------------------------------|--|--|--|
| Lumen Output                                             | 1700lm                                             |  |  |  |
| Power                                                    | 20W                                                |  |  |  |
| Efficacy                                                 | 85lm/w                                             |  |  |  |
| CCT                                                      | 3000K                                              |  |  |  |
| CRI                                                      | >90                                                |  |  |  |
| Beam Angle                                               | 15°                                                |  |  |  |
| Light Distribution                                       | Spot                                               |  |  |  |
| LED Type                                                 | СОВ                                                |  |  |  |
| LED Light Source                                         | Osram SOLERIQ S 19                                 |  |  |  |
| Start Time                                               | Instant                                            |  |  |  |
| Driver                                                   | Stand Alone (included)                             |  |  |  |
| Operating Position                                       | Swiveling Type                                     |  |  |  |
| Dimming                                                  | On-Off / Triac / 0-10 V                            |  |  |  |
| Construction                                             | Round                                              |  |  |  |
| Conditaction                                             |                                                    |  |  |  |
| Mounting Type                                            | Recessed                                           |  |  |  |
|                                                          | Recessed Single Head                               |  |  |  |
| Mounting Type                                            |                                                    |  |  |  |
| Mounting Type Heads                                      | Single Head                                        |  |  |  |
| Mounting Type Heads Body Material                        | Single Head Aluminium Die cast                     |  |  |  |
| Mounting Type Heads Body Material Finish                 | Single Head  Aluminium Die cast  White             |  |  |  |
| Mounting Type Heads Body Material Finish Height          | Single Head Aluminium Die cast White 5-1/8"        |  |  |  |
| Mounting Type Heads Body Material Finish Height Diameter | Single Head Aluminium Die cast White 5-1/8" 4-1/8" |  |  |  |

Glint, a circular shaped LED downlight made of aluminum die cast with high quality powder coated luminaire housing and optimum heat sink. Specular reflector & power grid /global connectors available with isolated LED Driver using Ultra bright OSRAM COB.