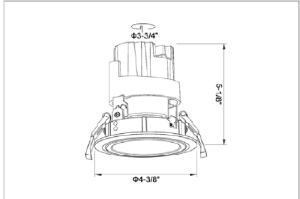

## Product Code: IK-RGLINTDL-20W-30K-WH-90C-15D

| Voltage                                                  | 100 - 277 V AC, 50-60 Hz                           |  |  |  |
|----------------------------------------------------------|----------------------------------------------------|--|--|--|
| Lumen Output                                             | 1700lm                                             |  |  |  |
| Power                                                    | 20W                                                |  |  |  |
| Efficacy                                                 | 85lm/w                                             |  |  |  |
| CCT                                                      | 3000K                                              |  |  |  |
| CRI                                                      | >90                                                |  |  |  |
| Beam Angle                                               | 15°                                                |  |  |  |
| Light Distribution                                       | Spot                                               |  |  |  |
| LED Type                                                 | СОВ                                                |  |  |  |
| LED Light Source                                         | Osram SOLERIQ S 19                                 |  |  |  |
| Start Time                                               | Instant                                            |  |  |  |
| Driver                                                   | Stand Alone (included)                             |  |  |  |
| Operating Position                                       | Swiveling Type                                     |  |  |  |
| Dimming                                                  | On-Off / Triac / 0-10 V                            |  |  |  |
| Construction                                             | Round                                              |  |  |  |
| Conditaction                                             |                                                    |  |  |  |
| Mounting Type                                            | Recessed                                           |  |  |  |
|                                                          | Recessed Single Head                               |  |  |  |
| Mounting Type                                            |                                                    |  |  |  |
| Mounting Type Heads                                      | Single Head                                        |  |  |  |
| Mounting Type Heads Body Material                        | Single Head Aluminium Die cast                     |  |  |  |
| Mounting Type Heads Body Material Finish                 | Single Head  Aluminium Die cast  White             |  |  |  |
| Mounting Type Heads Body Material Finish Height          | Single Head Aluminium Die cast White 5-1/8"        |  |  |  |
| Mounting Type Heads Body Material Finish Height Diameter | Single Head Aluminium Die cast White 5-1/8" 4-1/8" |  |  |  |