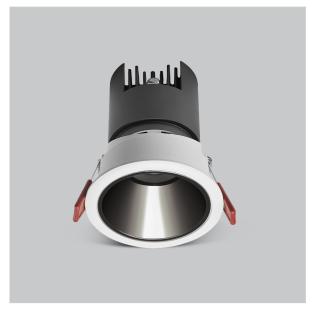

## Glint Down Lights

ITEM SKU#: 662187495118

Glint, a circular shaped LED downlight made of aluminum die cast with high quality powder coated luminaire housing and optimum heat sink. Specular reflector & power grid /global connectors available with isolated LED Driver using Ultra bright OSRAM COB.