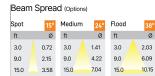

|
| Heads              | Single Head                                                               |
| Body Material      | Aluminium Die cast                                                        |
| Finish             | White                                                                     |
| Height             | 5-1/8"                                                                    |
| Diameter           | 4-1/8"                                                                    |
| Cut Out            | 3-7/8"                                                                    |
| Optics             | Darklight Technology Black, Silver                                        |
| Application Area   | Guest Room, Corridor, Restaurant, Meeting Room Club, Hall, Hotel Entrance |



Glint, a circular shaped LED downlight made of aluminum die cast with high quality powder coated luminaire housing and optimum heat sink. Specular reflector & power grid /global connectors available with isolated LED Driver using Ultra bright OSRAM COB.