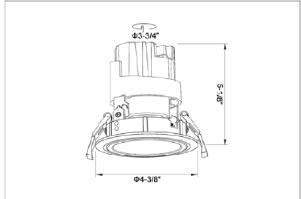

## Product Code: IK-RGLINTDL-20W-27K-WH-90C-15D

| Voltage            | 100 - 277 V AC, 50-60 Hz                                                  |
|--------------------|---------------------------------------------------------------------------|
| Lumen Output       | 1700lm                                                                    |
| Power              | 20W                                                                       |
| Efficacy           | 85lm/w                                                                    |
| CCT                | 2700K                                                                     |
| CRI                | >90                                                                       |
| Beam Angle         | 15°                                                                       |
| Light Distribution | Spot                                                                      |
| LED Type           | СОВ                                                                       |
| LED Light Source   | Osram SOLERIQ S 19                                                        |
| Start Time         | Instant                                                                   |
| Driver             | Stand Alone (included)                                                    |
| Operating Position | Swiveling Type                                                            |
| Dimming            | On-Off / Triac / 0-10 V                                                   |
| Construction       | Round                                                                     |
| Mounting Type      | Recessed                                                                  |
| Heads              | Single Head                                                               |
| Body Material      | Aluminium Die cast                                                        |
| Finish             | White                                                                     |
| Height             | 5-1/8"                                                                    |
| Diameter           | 4-1/8"                                                                    |
| Cut Out            | 3-7/8"                                                                    |
| Optics             | Darklight Technology Black, Silver                                        |
| Application Area   | Guest Room, Corridor, Restaurant, Meeting Room Club, Hall, Hotel Entrance |