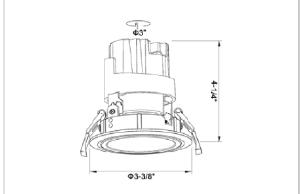

## Product Code: IK-RGLINTDL-15W-27K-WH-90C-24D

| Voltage            | 100 - 277 V AC, 50-60 Hz                                                  |
|--------------------|---------------------------------------------------------------------------|
| Lumen Output       | 1275lm                                                                    |
| Power              | 15W                                                                       |
| Efficacy           | 85lm/w                                                                    |
| CCT                | 2700K                                                                     |
| CRI                | >90                                                                       |
| Beam Angle         | 24°                                                                       |
| Light Distribution | Medium                                                                    |
| LED Type           | СОВ                                                                       |
| LED Light Source   | Osram SOLERIQ S 19                                                        |
| Start Time         | Instant                                                                   |
| Driver             | Stand Alone (included)                                                    |
| Operating Position | Swiveling Type                                                            |
| Dimming            | On-Off / Triac / 0-10 V                                                   |
| Construction       | Round                                                                     |
| Mounting Type      | Recessed                                                                  |
| Heads              | Single Head                                                               |
| Body Material      | Aluminium Die cast                                                        |
| Finish             | White                                                                     |
| Height             | 4-1/4"                                                                    |
| Diameter           | 3-3/8"                                                                    |
| Cut Out            | 3"                                                                        |
| Optics             | Darklight Technology Black, Silver                                        |
| Application Area   | Guest Room, Corridor, Restaurant, Meeting Room Club, Hall, Hotel Entrance |