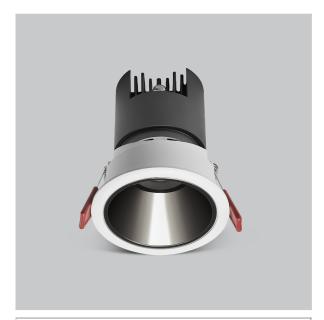

## Glint Down Lights

ITEM SKU#: 662187495019

## Product Code: IK-RGLINTDL-15W-27K-WH-90C-24D

| Voltage            | 100 - 277 V AC, 50-60 Hz                                                  |
|--------------------|---------------------------------------------------------------------------|
| Lumen Output       | 1275lm                                                                    |
| Power              | 15W                                                                       |
| Efficacy           | 85lm/w                                                                    |
| CCT                | 2700K                                                                     |
| CRI                | >90                                                                       |
| Beam Angle         | 24°                                                                       |
| Light Distribution | Medium                                                                    |
| LED Type           | СОВ                                                                       |
| LED Light Source   | Osram SOLERIQ S 19                                                        |
| Start Time         | Instant                                                                   |
| Driver             | Stand Alone (included)                                                    |
| Operating Position | Swiveling Type                                                            |
| Dimming            | On-Off / Triac / 0-10 V                                                   |
| Construction       | Round                                                                     |
| Mounting Type      | Recessed                                                                  |
| Heads              | Single Head                                                               |
| Body Material      | Aluminium Die cast                                                        |
| Finish             | White                                                                     |
| Height             | 4-1/4"                                                                    |
| Diameter           | 3-3/8"                                                                    |
| Cut Out            | 3"                                                                        |
| Optics             | Darklight Technology Black, Silver                                        |
| Application Area   | Guest Room, Corridor, Restaurant, Meeting Room Club, Hall, Hotel Entrance |

Glint, a circular shaped LED downlight made of aluminum die cast with high quality powder coated luminaire housing and optimum heat sink. Specular reflector & power grid /global connectors available with isolated LED Driver using Ultra bright OSRAM COB.