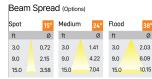

## Product Code: IK-RGLINTDL-15W-27K-WH-90C-24D

| Voltage            | 100 - 277 V AC, 50-60 Hz                                                  |
|--------------------|---------------------------------------------------------------------------|
| Lumen Output       | 1275lm                                                                    |
| Power              | 15W                                                                       |
| Efficacy           | 85lm/w                                                                    |
| CCT                | 2700K                                                                     |
| CRI                | >90                                                                       |
| Beam Angle         | 24°                                                                       |
| Light Distribution | Medium                                                                    |
| LED Type           | СОВ                                                                       |
| LED Light Source   | Osram SOLERIQ S 19                                                        |
| Start Time         | Instant                                                                   |
| Driver             | Stand Alone (included)                                                    |
| Operating Position | Swiveling Type                                                            |
| Dimming            | On-Off / Triac / 0-10 V                                                   |
| Construction       | Round                                                                     |
| Mounting Type      | Recessed                                                                  |
| Heads              | Single Head                                                               |
| Body Material      | Aluminium Die cast                                                        |
| Finish             | White                                                                     |
| Height             | 4-1/4"                                                                    |
| Diameter           | 3-3/8"                                                                    |
| Cut Out            | 3"                                                                        |
| Optics             | Darklight Technology Black, Silver                                        |
| Application Area   | Guest Room, Corridor, Restaurant, Meeting Room Club, Hall, Hotel Entrance |