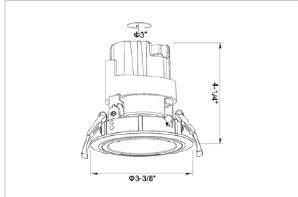

## Product Code: IK-RGLINTDL-8W-40K-WH-90C-24D

| Voltage            | 100 - 277 V AC, 50-60 Hz                                                  |
|--------------------|---------------------------------------------------------------------------|
| Lumen Output       | 680lm                                                                     |
| Power              | 8W                                                                        |
| Efficacy           | 85lm/w                                                                    |
| CCT                | 4000K                                                                     |
| CRI                | >90                                                                       |
| Beam Angle         | 24°                                                                       |
| Light Distribution | Medium                                                                    |
| LED Type           | СОВ                                                                       |
| LED Light Source   | Osram SOLERIQ S 19                                                        |
| Start Time         | Instant                                                                   |
| Driver             | Stand Alone (included)                                                    |
| Operating Position | Swiveling Type                                                            |
| Dimming            | On-Off / Triac / 0-10 V                                                   |
| Construction       | Round                                                                     |
| Mounting Type      | Recessed                                                                  |
| Heads              | Single Head                                                               |
| Body Material      | Aluminium Die cast                                                        |
| Finish             | White                                                                     |
| Height             | 4-1/4"                                                                    |
| Diameter           | 3-3/8"                                                                    |
| Cut Out            | 3"                                                                        |
| Optics             | Darklight Technology Black, Silver                                        |
| Application Area   | Guest Room, Corridor, Restaurant, Meeting Room Club, Hall, Hotel Entrance |