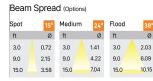

## Product Code: IK-RGLINTDL-8W-40K-WH-90C-24D

| Voltage            | 100 - 277 V AC, 50-60 Hz                                                  |
|--------------------|---------------------------------------------------------------------------|
| Lumen Output       | 680lm                                                                     |
| Power              | 8W                                                                        |
| Efficacy           | 85lm/w                                                                    |
| CCT                | 4000K                                                                     |
| CRI                | >90                                                                       |
| Beam Angle         | 24°                                                                       |
| Light Distribution | Medium                                                                    |
| LED Type           | СОВ                                                                       |
| LED Light Source   | Osram SOLERIQ S 19                                                        |
| Start Time         | Instant                                                                   |
| Driver             | Stand Alone (included)                                                    |
| Operating Position | Swiveling Type                                                            |
| Dimming            | On-Off / Triac / 0-10 V                                                   |
| Construction       | Round                                                                     |
| Mounting Type      | Recessed                                                                  |
| Heads              | Single Head                                                               |
| Body Material      | Aluminium Die cast                                                        |
| Finish             | White                                                                     |
| Height             | 4-1/4"                                                                    |
| Diameter           | 3-3/8"                                                                    |
| Cut Out            | 3"                                                                        |
| Optics             | Darklight Technology Black, Silver                                        |
| Application Area   | Guest Room, Corridor, Restaurant, Meeting Room Club, Hall, Hotel Entrance |