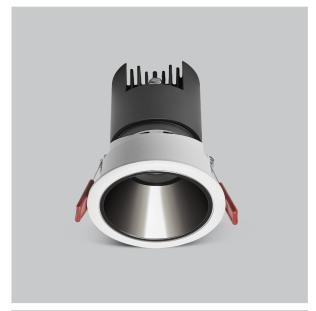

## Glint Down Lights

ITEM SKU#: 662187494890

Glint, a circular shaped LED downlight made of aluminum die cast with high quality powder coated luminaire housing and optimum heat sink. Specular reflector & power grid /global connectors available with isolated LED Driver using Ultra bright OSRAM COB.