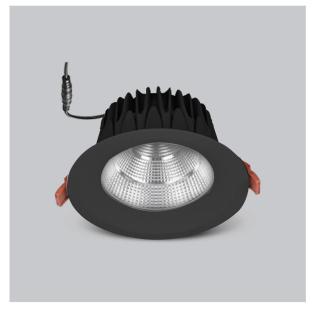

Beam Spread (Option)

Glim, a round shaped LED downlight made of aluminum die cast with high quality powder coated luminaire housing and optimum heat sink. Specular reflector & power grid /global connectors available with isolated LED Driver using Ultra bright OSRAM COB.