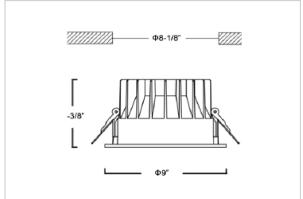

## Product Code: IK-RGLIMDL-40W-40K-BL-90C-60D

| Voltage            | 100 - 277 V AC, 50-60 Hz           |
|--------------------|------------------------------------|
| Lumen Output       | 3600lm                             |
| Power              | 40W                                |
| Efficacy           | 90lm/w                             |
| CCT                | 4000K                              |
| CRI                | >90                                |
| Beam Angle         | 60°                                |
| Light Distribution | Wide flood                         |
| LED Light Source   | Osram SOLERIQ S 19                 |
| Start Time         | Instant                            |
| Driver             | Stand Alone (included)             |
| Operating Position | Non - Swiveling Type               |
| Dimming            | On-Off / Triac / 0-10 V            |
| Construction       | Round                              |
| Mounting Type      | Recessed                           |
| Heads              | Single Head                        |
| Finish             | Black                              |
| Height             | 4-3/8"                             |
| Diameter           | 9"                                 |
| Cut Out            | 8-1/8"                             |
| Optics             | Darklight Technology Black, Silver |
| IP Rating          | -                                  |
| Application Area   | Outdoor Corridor, Bathroom, Eave.  |
|                    |                                    |