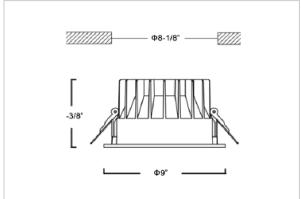

## Product Code: IK-RGLIMDL-40W-35K-BL-90C-60D

| Voltage            | 100 - 277 V AC, 50-60 Hz           |
|--------------------|------------------------------------|
| Lumen Output       | 3600lm                             |
| Power              | 40W                                |
| Efficacy           | 90lm/w                             |
| CCT                | 3500K                              |
| CRI                | >90                                |
| Beam Angle         | 60°                                |
| Light Distribution | Wide flood                         |
| LED Light Source   | Osram SOLERIQ S 19                 |
| Start Time         | Instant                            |
| Driver             | Stand Alone (included)             |
| Operating Position | Non - Swiveling Type               |
| Dimming            | On-Off / Triac / 0-10 V            |
| Construction       | Round                              |
| Mounting Type      | Recessed                           |
| Heads              | Single Head                        |
| Finish             | Black                              |
| Height             | 4-3/8"                             |
| Diameter           | 9"                                 |
| Cut Out            | 8-1/8"                             |
| Optics             | Darklight Technology Black, Silver |
| IP Rating          | -                                  |
| Application Area   | Outdoor Corridor, Bathroom, Eave.  |
|                    |                                    |