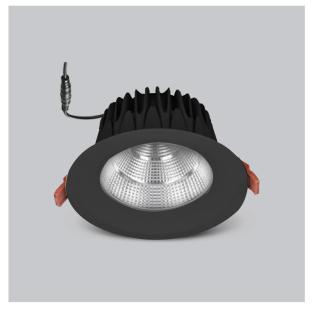

## Glim Down Lights

Beam Spread (Option)

Glim, a round shaped LED downlight made of aluminum die cast with high quality powder coated luminaire housing and optimum heat sink. Specular reflector & power grid /global connectors available with isolated LED Driver using Ultra bright OSRAM COB.