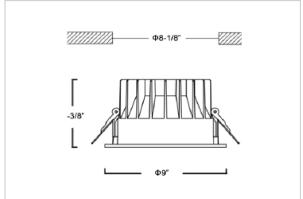

## Product Code: IK-RGLIMDL-40W-30K-BL-90C-60D

| Voltage            | 100 - 277 V AC, 50-60 Hz           |
|--------------------|------------------------------------|
| Lumen Output       | 3600lm                             |
| Power              | 40W                                |
| Efficacy           | 90lm/w                             |
| CCT                | 3000K                              |
| CRI                | >90                                |
| Beam Angle         | 60°                                |
| Light Distribution | Wide flood                         |
| LED Light Source   | Osram SOLERIQ S 19                 |
| Start Time         | Instant                            |
| Driver             | Stand Alone (included)             |
| Operating Position | Non - Swiveling Type               |
| Dimming            | On-Off / Triac / 0-10 V            |
| Construction       | Round                              |
| Mounting Type      | Recessed                           |
| Heads              | Single Head                        |
| Finish             | Black                              |
| Height             | 4-3/8"                             |
| Diameter           | 9"                                 |
| Cut Out            | 8-1/8"                             |
| Optics             | Darklight Technology Black, Silver |
| IP Rating          | -                                  |
| Application Area   | Outdoor Corridor, Bathroom, Eave.  |
|                    |                                    |