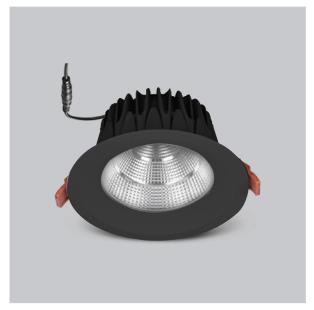

## Glim Down Lights

ITEM SKU#: 662187494654

## Product Code: IK-RGLIMDL-40W-30K-BL-90C-60D

| Voltage            | 100 - 277 V AC, 50-60 Hz           |
|--------------------|------------------------------------|
| Lumen Output       | 3600lm                             |
| Power              | 40W                                |
| Efficacy           | 90lm/w                             |
| CCT                | 3000K                              |
| CRI                | >90                                |
| Beam Angle         | 60°                                |
| Light Distribution | Wide flood                         |
| LED Light Source   | Osram SOLERIQ S 19                 |
| Start Time         | Instant                            |
| Driver             | Stand Alone (included)             |
| Operating Position | Non - Swiveling Type               |
| Dimming            | On-Off / Triac / 0-10 V            |
| Construction       | Round                              |
| Mounting Type      | Recessed                           |
| Heads              | Single Head                        |
| Finish             | Black                              |
| Height             | 4-3/8"                             |
| Diameter           | 9"                                 |
| Cut Out            | 8-1/8"                             |
| Optics             | Darklight Technology Black, Silver |
| IP Rating          | -                                  |
| Application Area   | Outdoor Corridor, Bathroom, Eave.  |
|                    |                                    |

Beam Spread (Option)

Glim, a round shaped LED downlight made of aluminum die cast with high quality powder coated luminaire housing and optimum heat sink. Specular reflector & power grid /global connectors available with isolated LED Driver using Ultra bright OSRAM COB.