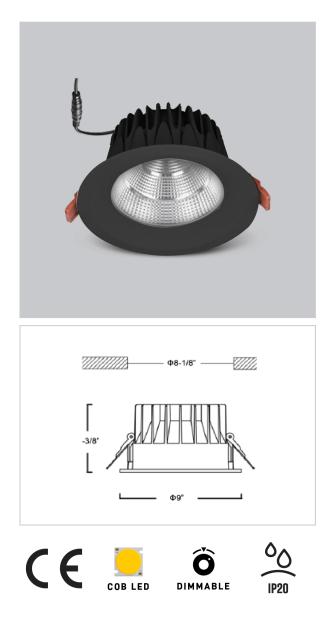

## Product Code : IK-RGLIMDL-40W-27K-BL-90C-60D

| Voltage               | 100 - 277 V AC, 50-60 Hz           |
|-----------------------|------------------------------------|
| Lumen Output          | 3600lm                             |
| Power                 | 40W                                |
| Efficacy              | 90lm/w                             |
| CCT                   | 2700K                              |
| CRI                   | >90                                |
| Beam Angle            | 60°                                |
| Light Distribution    | Wide flood                         |
| LED Light Source      | Osram SOLERIQ S 19                 |
| Start Time            | Instant                            |
| Driver                | Stand Alone (included)             |
| Operating Position    | Non - Swiveling Type               |
| Dimming               | On-Off / Triac / 0-10 V            |
| Construction          | Round                              |
| Mounting Type         | Recessed                           |
| Heads                 | Single Head                        |
| Finish                | Black                              |
| Height                | 4-3/8"                             |
| Diameter              | 9"                                 |
| Cut Out               | 8-1/8"                             |
| Optics                | Darklight Technology Black, Silver |
| IP Rating             | -                                  |
| Application Area      | Outdoor Corridor, Bathroom, Eave.  |
|                       |                                    |
| Poom Sprood (outline) |                                    |

Beam Spread (Option)

Glim, a round shaped LED downlight made of aluminum die cast with high quality powder coated luminaire housing and optimum heat sink. Specular reflector & power grid /global connectors available with isolated LED Driver using Ultra bright OSRAM COB.