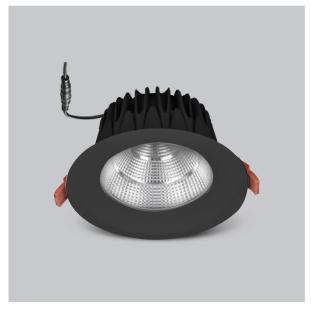

## Glim Down Lights

Beam Spread (Option)

Glim, a round shaped LED downlight made of aluminum die cast with high quality powder coated luminaire housing and optimum heat sink. Specular reflector & power grid /global connectors available with isolated LED Driver using Ultra bright OSRAM COB.