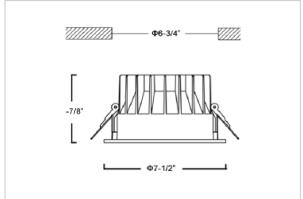

## Product Code: IK-RGLIMDL-30W-40K-BL-90C-60D

| Voltage            | 100 - 277 V AC, 50-60 Hz           |
|--------------------|------------------------------------|
| Lumen Output       | 2700lm                             |
| Power              | 30W                                |
| Efficacy           | 90lm/w                             |
| CCT                | 4000K                              |
| CRI                | >90                                |
| Beam Angle         | 60°                                |
| Light Distribution | Wide flood                         |
| LED Light Source   | Osram SOLERIQ S 19                 |
| Start Time         | Instant                            |
| Driver             | Stand Alone (included)             |
| Operating Position | Non - Swiveling Type               |
| Dimming            | On-Off / Triac / 0-10 V            |
| Construction       | Round                              |
| Mounting Type      | Recessed                           |
| Heads              | Single Head                        |
| Finish             | Black                              |
| Height             | 3-7/8"                             |
| Diameter           | 7-1/2"                             |
| Cut Out            | 6-3/4"                             |
| Optics             | Darklight Technology Black, Silver |
| IP Rating          | -                                  |
| Application Area   | Outdoor Corridor, Bathroom, Eave.  |
|                    |                                    |