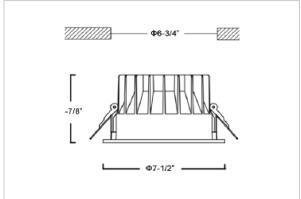

## Product Code: IK-RGLIMDL-30W-35K-BL-90C-60D

| Voltage            | 100 - 277 V AC, 50-60 Hz           |
|--------------------|------------------------------------|
| Lumen Output       | 2700lm                             |
| Power              | 30W                                |
| Efficacy           | 90lm/w                             |
| CCT                | 3500K                              |
| CRI                | >90                                |
| Beam Angle         | 60°                                |
| Light Distribution | Wide flood                         |
| LED Light Source   | Osram SOLERIQ S 19                 |
| Start Time         | Instant                            |
| Driver             | Stand Alone (included)             |
| Operating Position | Non - Swiveling Type               |
| Dimming            | On-Off / Triac / 0-10 V            |
| Construction       | Round                              |
| Mounting Type      | Recessed                           |
| Heads              | Single Head                        |
| Finish             | Black                              |
| Height             | 3-7/8"                             |
| Diameter           | 7-1/2"                             |
| Cut Out            | 6-3/4"                             |
| Optics             | Darklight Technology Black, Silver |
| IP Rating          | -                                  |
| Application Area   | Outdoor Corridor, Bathroom, Eave.  |
|                    |                                    |