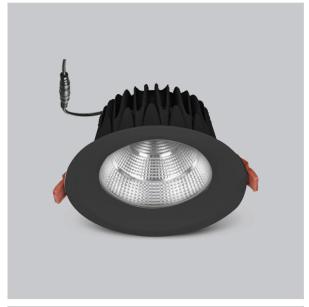

## Glim Down Lights

ITEM SKU#: 662187494623

## Product Code: IK-RGLIMDL-30W-35K-BL-90C-60D

| Voltage            | 100 - 277 V AC, 50-60 Hz           |
|--------------------|------------------------------------|
| Lumen Output       | 2700lm                             |
| Power              | 30W                                |
| Efficacy           | 90lm/w                             |
| CCT                | 3500K                              |
| CRI                | >90                                |
| Beam Angle         | 60°                                |
| Light Distribution | Wide flood                         |
| LED Light Source   | Osram SOLERIQ S 19                 |
| Start Time         | Instant                            |
| Driver             | Stand Alone (included)             |
| Operating Position | Non - Swiveling Type               |
| Dimming            | On-Off / Triac / 0-10 V            |
| Construction       | Round                              |
| Mounting Type      | Recessed                           |
| Heads              | Single Head                        |
| Finish             | Black                              |
| Height             | 3-7/8"                             |
| Diameter           | 7-1/2"                             |
| Cut Out            | 6-3/4"                             |
| Optics             | Darklight Technology Black, Silver |
| IP Rating          | -                                  |
| Application Area   | Outdoor Corridor, Bathroom, Eave.  |
|                    |                                    |

Beam Spread (Option)

Glim, a round shaped LED downlight made of aluminum die cast with high quality powder coated luminaire housing and optimum heat sink. Specular reflector & power grid /global connectors available with isolated LED Driver using Ultra bright OSRAM COB.