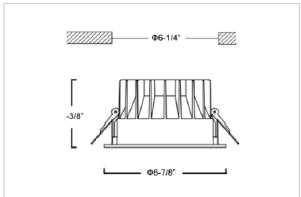

## Product Code: IK-RGLIMDL-20W-40K-BL-90C-60D

| Voltage            | 100 - 277 V AC, 50-60 Hz           |
|--------------------|------------------------------------|
| Lumen Output       | 1800lm                             |
| Power              | 20W                                |
| Efficacy           | 90lm/w                             |
| CCT                | 4000K                              |
| CRI                | >90                                |
| Beam Angle         | 60°                                |
| Light Distribution | Wide flood                         |
| LED Light Source   | Osram SOLERIQ S 19                 |
| Start Time         | Instant                            |
| Driver             | Stand Alone (included)             |
| Operating Position | Non - Swiveling Type               |
| Dimming            | On-Off / Triac / 0-10 V            |
| Construction       | Round                              |
| Mounting Type      | Recessed                           |
| Heads              | Single Head                        |
| Finish             | Black                              |
| Height             | 3-3/8"                             |
| Diameter           | 6-7/8"                             |
| Cut Out            | 6-1/4"                             |
| Optics             | Darklight Technology Black, Silver |
| IP Rating          | -                                  |
| Application Area   | Outdoor Corridor, Bathroom, Eave.  |
|                    |                                    |