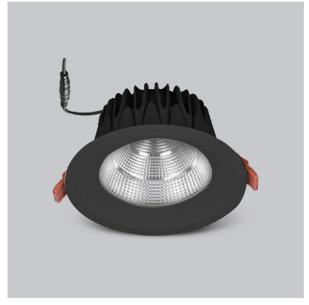

## Glim Down Lights

ITEM SKU#: 662187494593

## Product Code: IK-RGLIMDL-20W-40K-BL-90C-60D

| Voltage            | 100 - 277 V AC, 50-60 Hz           |
|--------------------|------------------------------------|
| Lumen Output       | 1800lm                             |
| Power              | 20W                                |
| Efficacy           | 90lm/w                             |
| CCT                | 4000K                              |
| CRI                | >90                                |
| Beam Angle         | 60°                                |
| Light Distribution | Wide flood                         |
| LED Light Source   | Osram SOLERIQ S 19                 |
| Start Time         | Instant                            |
| Driver             | Stand Alone (included)             |
| Operating Position | Non - Swiveling Type               |
| Dimming            | On-Off / Triac / 0-10 V            |
| Construction       | Round                              |
| Mounting Type      | Recessed                           |
| Heads              | Single Head                        |
| Finish             | Black                              |
| Height             | 3-3/8"                             |
| Diameter           | 6-7/8"                             |
| Cut Out            | 6-1/4"                             |
| Optics             | Darklight Technology Black, Silver |
| IP Rating          | -                                  |
| Application Area   | Outdoor Corridor, Bathroom, Eave.  |
|                    |                                    |

Beam Spread (Option)

Glim, a round shaped LED downlight made of aluminum die cast with high quality powder coated luminaire housing and optimum heat sink. Specular reflector & power grid /global connectors available with isolated LED Driver using Ultra bright OSRAM COB.