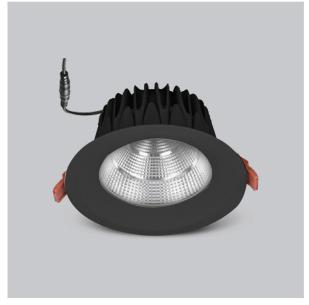

## Glim Down Lights

ITEM SKU#: 662187494586

## Product Code: IK-RGLIMDL-20W-35K-BL-90C-60D

| Voltage            | 100 - 277 V AC, 50-60 Hz           |
|--------------------|------------------------------------|
| Lumen Output       | 1800lm                             |
| Power              | 20W                                |
| Efficacy           | 90lm/w                             |
| CCT                | 3500K                              |
| CRI                | >90                                |
| Beam Angle         | 60°                                |
| Light Distribution | Wide flood                         |
| LED Light Source   | Osram SOLERIQ S 19                 |
| Start Time         | Instant                            |
| Driver             | Stand Alone (included)             |
| Operating Position | Non - Swiveling Type               |
| Dimming            | On-Off / Triac / 0-10 V            |
| Construction       | Round                              |
| Mounting Type      | Recessed                           |
| Heads              | Single Head                        |
| Finish             | Black                              |
| Height             | 3-3/8"                             |
| Diameter           | 6-7/8"                             |
| Cut Out            | 6-1/4"                             |
| Optics             | Darklight Technology Black, Silver |
| IP Rating          | -                                  |
| Application Area   | Outdoor Corridor, Bathroom, Eave.  |
|                    |                                    |

Beam Spread (Option)

Glim, a round shaped LED downlight made of aluminum die cast with high quality powder coated luminaire housing and optimum heat sink. Specular reflector & power grid /global connectors available with isolated LED Driver using Ultra bright OSRAM COB.