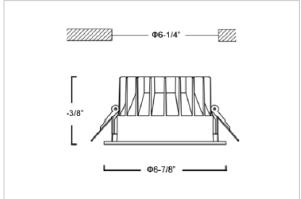

## Product Code: IK-RGLIMDL-20W-35K-BL-90C-60D

| Voltage            | 100 - 277 V AC, 50-60 Hz           |
|--------------------|------------------------------------|
| Lumen Output       | 1800lm                             |
| Power              | 20W                                |
| Efficacy           | 90lm/w                             |
| CCT                | 3500K                              |
| CRI                | >90                                |
| Beam Angle         | 60°                                |
| Light Distribution | Wide flood                         |
| LED Light Source   | Osram SOLERIQ S 19                 |
| Start Time         | Instant                            |
| Driver             | Stand Alone (included)             |
| Operating Position | Non - Swiveling Type               |
| Dimming            | On-Off / Triac / 0-10 V            |
| Construction       | Round                              |
| Mounting Type      | Recessed                           |
| Heads              | Single Head                        |
| Finish             | Black                              |
| Height             | 3-3/8"                             |
| Diameter           | 6-7/8"                             |
| Cut Out            | 6-1/4"                             |
| Optics             | Darklight Technology Black, Silver |
| IP Rating          | -                                  |
| Application Area   | Outdoor Corridor, Bathroom, Eave.  |
|                    |                                    |