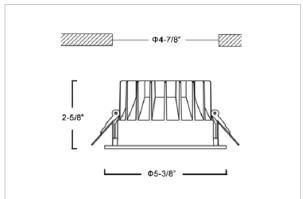

## Product Code: IK-RGLIMDL-15W-40K-BL-90C-60D

| Voltage            | 100 - 277 V AC, 50-60 Hz           |
|--------------------|------------------------------------|
| Lumen Output       | 1350lm                             |
| Power              | 15W                                |
| Efficacy           | 90lm/w                             |
| CCT                | 4000K                              |
| CRI                | >90                                |
| Beam Angle         | 60°                                |
| Light Distribution | Wide flood                         |
| LED Light Source   | Osram SOLERIQ S 19                 |
| Start Time         | Instant                            |
| Driver             | Stand Alone (included)             |
| Operating Position | Non - Swiveling Type               |
| Dimming            | On-Off / Triac / 0-10 V            |
| Construction       | Round                              |
| Mounting Type      | Recessed                           |
| Heads              | Single Head                        |
| Finish             | Black                              |
| Height             | 2-5/8"                             |
| Diameter           | 5-3/8"                             |
| Cut Out            | 4-7/8"                             |
| Optics             | Darklight Technology Black, Silver |
| IP Rating          | -                                  |
| Application Area   | Outdoor Corridor, Bathroom, Eave.  |
|                    |                                    |