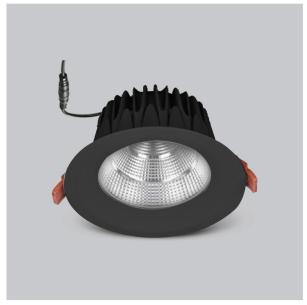

## Glim Down Lights

ITEM SKU#: 662187494555

## Product Code: IK-RGLIMDL-15W-40K-BL-90C-60D

| Voltage            | 100 - 277 V AC, 50-60 Hz           |
|--------------------|------------------------------------|
| Lumen Output       | 1350lm                             |
| Power              | 15W                                |
| Efficacy           | 90lm/w                             |
| CCT                | 4000K                              |
| CRI                | >90                                |
| Beam Angle         | 60°                                |
| Light Distribution | Wide flood                         |
| LED Light Source   | Osram SOLERIQ S 19                 |
| Start Time         | Instant                            |
| Driver             | Stand Alone (included)             |
| Operating Position | Non - Swiveling Type               |
| Dimming            | On-Off / Triac / 0-10 V            |
| Construction       | Round                              |
| Mounting Type      | Recessed                           |
| Heads              | Single Head                        |
| Finish             | Black                              |
| Height             | 2-5/8"                             |
| Diameter           | 5-3/8"                             |
| Cut Out            | 4-7/8"                             |
| Optics             | Darklight Technology Black, Silver |
| IP Rating          | -                                  |
| Application Area   | Outdoor Corridor, Bathroom, Eave.  |
|                    |                                    |

Beam Spread (Option)

Glim, a round shaped LED downlight made of aluminum die cast with high quality powder coated luminaire housing and optimum heat sink. Specular reflector & power grid /global connectors available with isolated LED Driver using Ultra bright OSRAM COB.