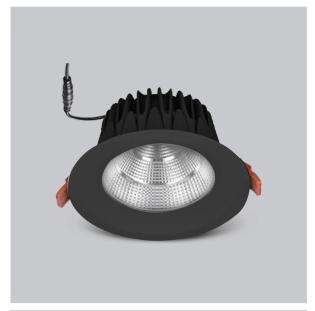

## Glim Down Lights

## Product Code: IK-RGLIMDL-15W-35K-BL-90C-60D

| Voltage            | 100 - 277 V AC, 50-60 Hz           |
|--------------------|------------------------------------|
| Lumen Output       | 1350lm                             |
| Power              | 15W                                |
| Efficacy           | 90lm/w                             |
| CCT                | 3500K                              |
| CRI                | >90                                |
| Beam Angle         | 60°                                |
| Light Distribution | Wide flood                         |
| LED Light Source   | Osram SOLERIQ S 19                 |
| Start Time         | Instant                            |
| Driver             | Stand Alone (included)             |
| Operating Position | Non - Swiveling Type               |
| Dimming            | On-Off / Triac / 0-10 V            |
| Construction       | Round                              |
| Mounting Type      | Recessed                           |
| Heads              | Single Head                        |
| Finish             | Black                              |
| Height             | 2-5/8"                             |
| Diameter           | 5-3/8"                             |
| Cut Out            | 4-7/8"                             |
| Optics             | Darklight Technology Black, Silver |
| IP Rating          | -                                  |
| Application Area   | Outdoor Corridor, Bathroom, Eave.  |
|                    |                                    |

Beam Spread (Option)

Glim, a round shaped LED downlight made of aluminum die cast with high quality powder coated luminaire housing and optimum heat sink. Specular reflector & power grid /global connectors available with isolated LED Driver using Ultra bright OSRAM COB.