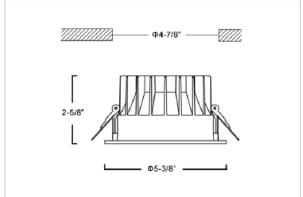

## Product Code: IK-RGLIMDL-15W-35K-BL-90C-60D

| Voltage            | 100 - 277 V AC, 50-60 Hz           |
|--------------------|------------------------------------|
| Lumen Output       | 1350lm                             |
| Power              | 15W                                |
| Efficacy           | 90lm/w                             |
| CCT                | 3500K                              |
| CRI                | >90                                |
| Beam Angle         | 60°                                |
| Light Distribution | Wide flood                         |
| LED Light Source   | Osram SOLERIQ S 19                 |
| Start Time         | Instant                            |
| Driver             | Stand Alone (included)             |
| Operating Position | Non - Swiveling Type               |
| Dimming            | On-Off / Triac / 0-10 V            |
| Construction       | Round                              |
| Mounting Type      | Recessed                           |
| Heads              | Single Head                        |
| Finish             | Black                              |
| Height             | 2-5/8"                             |
| Diameter           | 5-3/8"                             |
| Cut Out            | 4-7/8"                             |
| Optics             | Darklight Technology Black, Silver |
| IP Rating          | -                                  |
| Application Area   | Outdoor Corridor, Bathroom, Eave.  |
|                    |                                    |