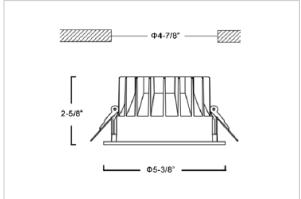

## Product Code: IK-RGLIMDL-15W-30K-BL-90C-60D

| Voltage            | 100 - 277 V AC, 50-60 Hz           |
|--------------------|------------------------------------|
| Lumen Output       | 1350lm                             |
| Power              | 15W                                |
| Efficacy           | 90lm/w                             |
| CCT                | 3000K                              |
| CRI                | >90                                |
| Beam Angle         | 60°                                |
| Light Distribution | Wide flood                         |
| LED Light Source   | Osram SOLERIQ S 19                 |
| Start Time         | Instant                            |
| Driver             | Stand Alone (included)             |
| Operating Position | Non - Swiveling Type               |
| Dimming            | On-Off / Triac / 0-10 V            |
| Construction       | Round                              |
| Mounting Type      | Recessed                           |
| Heads              | Single Head                        |
| Finish             | Black                              |
| Height             | 2-5/8"                             |
| Diameter           | 5-3/8"                             |
| Cut Out            | 4-7/8"                             |
| Optics             | Darklight Technology Black, Silver |
| IP Rating          | -                                  |
| Application Area   | Outdoor Corridor, Bathroom, Eave.  |
|                    |                                    |