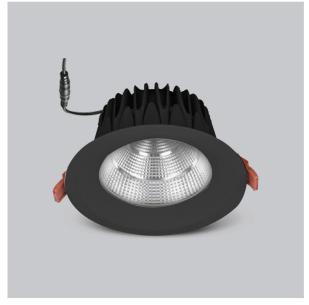

## Glim Down Lights

ITEM SKU#: 662187494531

## Product Code: IK-RGLIMDL-15W-30K-BL-90C-60D

| Voltage            | 100 - 277 V AC, 50-60 Hz           |
|--------------------|------------------------------------|
| Lumen Output       | 1350lm                             |
| Power              | 15W                                |
| Efficacy           | 90lm/w                             |
| CCT                | 3000K                              |
| CRI                | >90                                |
| Beam Angle         | 60°                                |
| Light Distribution | Wide flood                         |
| LED Light Source   | Osram SOLERIQ S 19                 |
| Start Time         | Instant                            |
| Driver             | Stand Alone (included)             |
| Operating Position | Non - Swiveling Type               |
| Dimming            | On-Off / Triac / 0-10 V            |
| Construction       | Round                              |
| Mounting Type      | Recessed                           |
| Heads              | Single Head                        |
| Finish             | Black                              |
| Height             | 2-5/8"                             |
| Diameter           | 5-3/8"                             |
| Cut Out            | 4-7/8"                             |
| Optics             | Darklight Technology Black, Silver |
| IP Rating          | -                                  |
| Application Area   | Outdoor Corridor, Bathroom, Eave.  |
|                    |                                    |

Beam Spread (Option)

Glim, a round shaped LED downlight made of aluminum die cast with high quality powder coated luminaire housing and optimum heat sink. Specular reflector & power grid /global connectors available with isolated LED Driver using Ultra bright OSRAM COB.