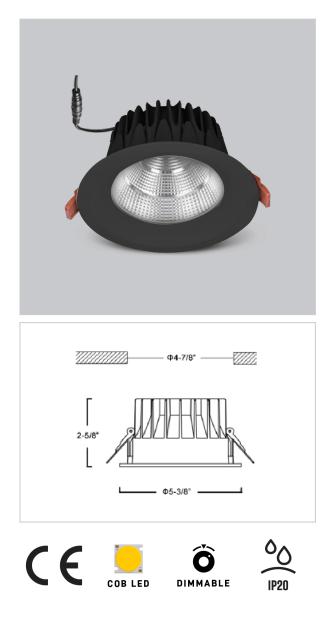

## Glim Down Lights

ITEM SKU#: 662187494524

## Product Code : IK-RGLIMDL-15W-27K-BL-90C-60D

| Voltage            | 100 - 277 V AC, 50-60 Hz           |
|--------------------|------------------------------------|
| Lumen Output       | 1350lm                             |
| Power              | 15W                                |
| Efficacy           | 90lm/w                             |
|                    |                                    |
| ССТ                | 2700K                              |
| CRI                | >90                                |
| Beam Angle         | 60°                                |
| Light Distribution | Wide flood                         |
| LED Light Source   | Osram SOLERIQ S 19                 |
| Start Time         | Instant                            |
| Driver             | Stand Alone (included)             |
| Operating Position | Non - Swiveling Type               |
| Dimming            | On-Off / Triac / 0-10 V            |
| Construction       | Round                              |
| Mounting Type      | Recessed                           |
| Heads              | Single Head                        |
| Finish             | Black                              |
| Height             | 2-5/8"                             |
| Diameter           | 5-3/8"                             |
| Cut Out            | 4-7/8"                             |
| Optics             | Darklight Technology Black, Silver |
| IP Rating          | -                                  |
| Application Area   | Outdoor Corridor, Bathroom, Eave.  |
|                    |                                    |

Beam Spread (Option)

Glim, a round shaped LED downlight made of aluminum die cast with high quality powder coated luminaire housing and optimum heat sink. Specular reflector & power grid /global connectors available with isolated LED Driver using Ultra bright OSRAM COB.