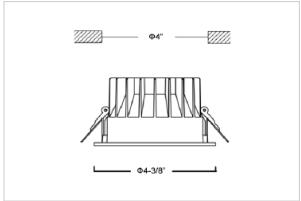

## Product Code: IK-RGLIMDL-12W-40K-BL-90C-60D

| Voltage            | 100 - 277 V AC, 50-60 Hz           |
|--------------------|------------------------------------|
| Lumen Output       | 1080lm                             |
| Power              | 12W                                |
| Efficacy           | 90lm/w                             |
| CCT                | 4000K                              |
| CRI                | >90                                |
| Beam Angle         | 60°                                |
| Light Distribution | Wide flood                         |
| LED Light Source   | Osram SOLERIQ S 19                 |
| Start Time         | Instant                            |
| Driver             | Stand Alone (included)             |
| Operating Position | Non - Swiveling Type               |
| Dimming            | On-Off / Triac / 0-10 V            |
| Construction       | Round                              |
| Mounting Type      | Recessed                           |
| Heads              | Single Head                        |
| Finish             | Black                              |
| Height             | 2-1/2"                             |
| Diameter           | 4-3/8"                             |
| Cut Out            | 4"                                 |
| Optics             | Darklight Technology Black, Silver |
| IP Rating          | -                                  |
| Application Area   | Outdoor Corridor, Bathroom, Eave.  |
|                    |                                    |