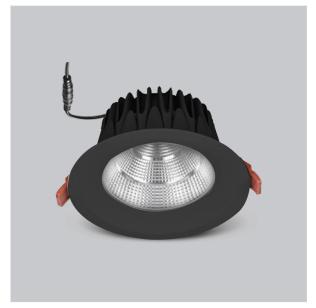

## Product Code: IK-RGLIMDL-12W-40K-BL-90C-60D

| Voltage            | 100 - 277 V AC, 50-60 Hz           |
|--------------------|------------------------------------|
| Lumen Output       | 1080lm                             |
| Power              | 12W                                |
| Efficacy           | 90lm/w                             |
| CCT                | 4000K                              |
| CRI                | >90                                |
| Beam Angle         | 60°                                |
| Light Distribution | Wide flood                         |
| LED Light Source   | Osram SOLERIQ S 19                 |
| Start Time         | Instant                            |
| Driver             | Stand Alone (included)             |
| Operating Position | Non - Swiveling Type               |
| Dimming            | On-Off / Triac / 0-10 V            |
| Construction       | Round                              |
| Mounting Type      | Recessed                           |
| Heads              | Single Head                        |
| Finish             | Black                              |
| Height             | 2-1/2"                             |
| Diameter           | 4-3/8"                             |
| Cut Out            | 4"                                 |
| Optics             | Darklight Technology Black, Silver |
| IP Rating          | -                                  |
| Application Area   | Outdoor Corridor, Bathroom, Eave.  |
|                    |                                    |

Beam Spread (Option)

Glim, a round shaped LED downlight made of aluminum die cast with high quality powder coated luminaire housing and optimum heat sink. Specular reflector & power grid /global connectors available with isolated LED Driver using Ultra bright OSRAM COB.