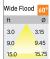

## Product Code : IK-RGLIMDL-12W-35K-BL-90C-60D

| Voltage              | 100 - 277 V AC, 50-60 Hz           |
|----------------------|------------------------------------|
| Lumen Output         | 1080lm                             |
| Power                | 12W                                |
| Efficacy             | 90lm/w                             |
| CCT                  | 3500K                              |
| CRI                  | >90                                |
| Beam Angle           | 60°                                |
| Light Distribution   | Wide flood                         |
| LED Light Source     | Osram SOLERIQ S 19                 |
| Start Time           | Instant                            |
| Driver               | Stand Alone (included)             |
| Operating Position   | Non - Swiveling Type               |
| Dimming              | On-Off / Triac / 0-10 V            |
| Construction         | Round                              |
| Mounting Type        | Recessed                           |
| Heads                | Single Head                        |
| Finish               | Black                              |
| Height               | 2-1/2"                             |
| Diameter             | 4-3/8"                             |
| Cut Out              | 4"                                 |
| Optics               | Darklight Technology Black, Silver |
| IP Rating            | -                                  |
| Application Area     | Outdoor Corridor, Bathroom, Eave.  |
|                      |                                    |
| Ream Spread (option) |                                    |

Beam Spread (Option)

Glim, a round shaped LED downlight made of aluminum die cast with high quality powder coated luminaire housing and optimum heat sink. Specular reflector & power grid /global connectors available with isolated LED Driver using Ultra bright OSRAM COB.