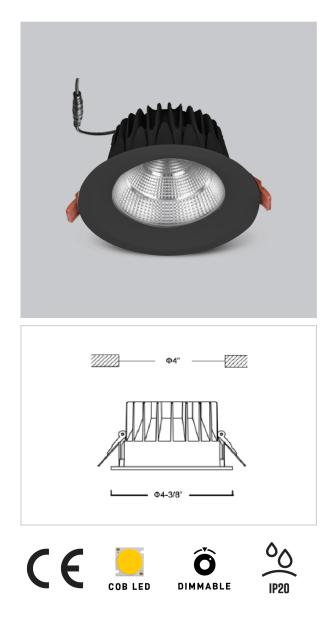

## Glim Down Lights

ITEM SKU#: 662187494500

## Product Code : IK-RGLIMDL-12W-35K-BL-90C-60D

| Voltage              | 100 - 277 V AC, 50-60 Hz           |
|----------------------|------------------------------------|
| Lumen Output         | 1080lm                             |
| Power                | 12W                                |
| Efficacy             | 90lm/w                             |
| CCT                  | 3500K                              |
| CRI                  | >90                                |
| Beam Angle           | 60°                                |
| Light Distribution   | Wide flood                         |
| LED Light Source     | Osram SOLERIQ S 19                 |
| Start Time           | Instant                            |
| Driver               | Stand Alone (included)             |
| Operating Position   | Non - Swiveling Type               |
| Dimming              | On-Off / Triac / 0-10 V            |
| Construction         | Round                              |
| Mounting Type        | Recessed                           |
| Heads                | Single Head                        |
| Finish               | Black                              |
| Height               | 2-1/2"                             |
| Diameter             | 4-3/8"                             |
| Cut Out              | 4"                                 |
| Optics               | Darklight Technology Black, Silver |
| IP Rating            | -                                  |
| Application Area     | Outdoor Corridor, Bathroom, Eave.  |
|                      |                                    |
| Ream Spread (option) |                                    |

Beam Spread (Option)

Glim, a round shaped LED downlight made of aluminum die cast with high quality powder coated luminaire housing and optimum heat sink. Specular reflector & power grid /global connectors available with isolated LED Driver using Ultra bright OSRAM COB.