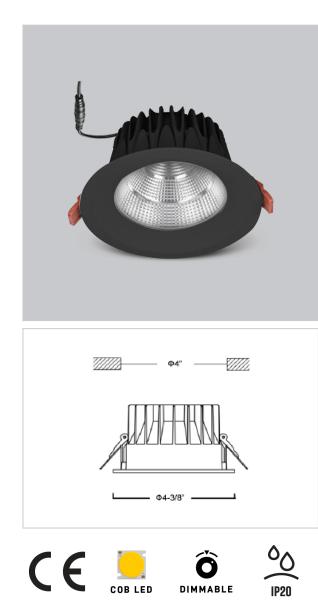

## Product Code : IK-RGLIMDL-12W-30K-BL-90C-60D

| Voltage              | 100 - 277 V AC, 50-60 Hz           |
|----------------------|------------------------------------|
| Lumen Output         | 1080lm                             |
| Power                | 12W                                |
| Efficacy             | 90lm/w                             |
| CCT                  | 3000K                              |
| CRI                  | >90                                |
| Beam Angle           | 60°                                |
| Light Distribution   | Wide flood                         |
| LED Light Source     | Osram SOLERIQ S 19                 |
| Start Time           | Instant                            |
| Driver               | Stand Alone (included)             |
| Operating Position   | Non - Swiveling Type               |
| Dimming              | On-Off / Triac / 0-10 V            |
| Construction         | Round                              |
| Mounting Type        | Recessed                           |
| Heads                | Single Head                        |
| Finish               | Black                              |
| Height               | 2-1/2"                             |
| Diameter             | 4-3/8"                             |
| Cut Out              | 4"                                 |
| Optics               | Darklight Technology Black, Silver |
| IP Rating            | -                                  |
| Application Area     | Outdoor Corridor, Bathroom, Eave.  |
| Beam Spread (Ontion) |                                    |

Beam Spread (Option)

Glim, a round shaped LED downlight made of aluminum die cast with high quality powder coated luminaire housing and optimum heat sink. Specular reflector & power grid /global connectors available with isolated LED Driver using Ultra bright OSRAM COB.