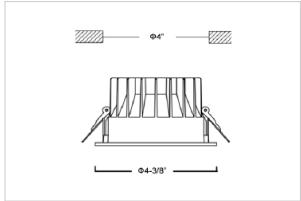

## Product Code: IK-RGLIMDL-12W-27K-BL-90C-60D

| Voltage            | 100 - 277 V AC, 50-60 Hz           |
|--------------------|------------------------------------|
| Lumen Output       | 1080lm                             |
| Power              | 12W                                |
| Efficacy           | 90lm/w                             |
| CCT                | 2700K                              |
| CRI                | >90                                |
| Beam Angle         | 60°                                |
| Light Distribution | Wide flood                         |
| LED Light Source   | Osram SOLERIQ S 19                 |
| Start Time         | Instant                            |
| Driver             | Stand Alone (included)             |
| Operating Position | Non - Swiveling Type               |
| Dimming            | On-Off / Triac / 0-10 V            |
| Construction       | Round                              |
| Mounting Type      | Recessed                           |
| Heads              | Single Head                        |
| Finish             | Black                              |
| Height             | 2-1/2"                             |
| Diameter           | 4-3/8"                             |
| Cut Out            | 4"                                 |
| Optics             | Darklight Technology Black, Silver |
| IP Rating          | -                                  |
| Application Area   | Outdoor Corridor, Bathroom, Eave.  |
|                    |                                    |