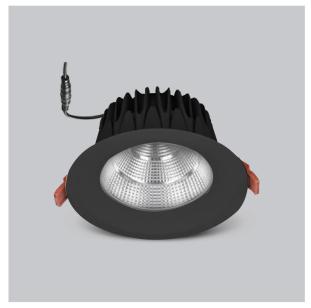

Beam Spread (Option)

Glim, a round shaped LED downlight made of aluminum die cast with high quality powder coated luminaire housing and optimum heat sink. Specular reflector & power grid /global connectors available with isolated LED Driver using Ultra bright OSRAM COB.