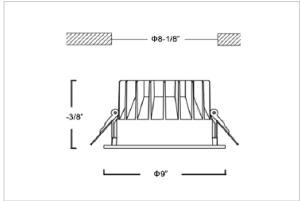

## Product Code: IK-RGLIMDL-40W-40K-WH-90C-60D

| Voltage            | 100 - 277 V AC, 50-60 Hz           |
|--------------------|------------------------------------|
| Lumen Output       | 3600lm                             |
| Power              | 40W                                |
| Efficacy           | 90lm/w                             |
| CCT                | 4000K                              |
| CRI                | >90                                |
| Beam Angle         | 60°                                |
| Light Distribution | Wide flood                         |
| LED Light Source   | Osram SOLERIQ S 19                 |
| Start Time         | Instant                            |
| Driver             | Stand Alone (included)             |
| Operating Position | Non - Swiveling Type               |
| Dimming            | On-Off / Triac / 0-10 V            |
| Construction       | Round                              |
| Mounting Type      | Recessed                           |
| Heads              | Single Head                        |
| Finish             | White                              |
| Height             | 4-3/8"                             |
| Diameter           | 9"                                 |
| Cut Out            | 8-1/8"                             |
| Optics             | Darklight Technology Black, Silver |
| IP Rating          | -                                  |
| Application Area   | Outdoor Corridor, Bathroom, Eave.  |
|                    |                                    |