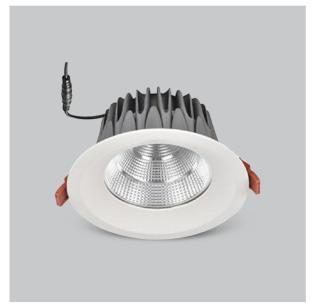

Beam Spread (Option)

Glim, a round shaped LED downlight made of aluminum die cast with high quality powder coated luminaire housing and optimum heat sink. Specular reflector & power grid /global connectors available with isolated LED Driver using Ultra bright OSRAM COB.