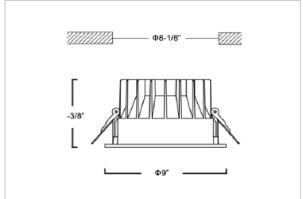

## Product Code: IK-RGLIMDL-40W-35K-WH-90C-60D

| Voltage            | 100 - 277 V AC, 50-60 Hz           |
|--------------------|------------------------------------|
| Lumen Output       | 3600lm                             |
| Power              | 40W                                |
| Efficacy           | 90lm/w                             |
| CCT                | 3500K                              |
| CRI                | >90                                |
| Beam Angle         | 60°                                |
| Light Distribution | Wide flood                         |
| LED Light Source   | Osram SOLERIQ S 19                 |
| Start Time         | Instant                            |
| Driver             | Stand Alone (included)             |
| Operating Position | Non - Swiveling Type               |
| Dimming            | On-Off / Triac / 0-10 V            |
| Construction       | Round                              |
| Mounting Type      | Recessed                           |
| Heads              | Single Head                        |
| Finish             | White                              |
| Height             | 4-3/8"                             |
| Diameter           | 9"                                 |
| Cut Out            | 8-1/8"                             |
| Optics             | Darklight Technology Black, Silver |
| IP Rating          | -                                  |
| Application Area   | Outdoor Corridor, Bathroom, Eave.  |
|                    |                                    |