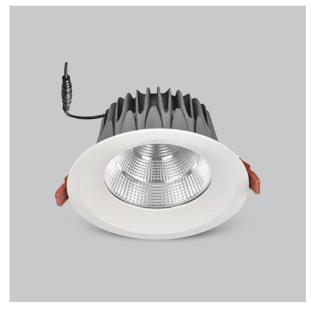

## Glim Down Lights

ITEM SKU#: 662187494463

## Product Code: IK-RGLIMDL-40W-35K-WH-90C-60D

| Voltage            | 100 - 277 V AC, 50-60 Hz           |
|--------------------|------------------------------------|
| Lumen Output       | 3600lm                             |
| Power              | 40W                                |
| Efficacy           | 90lm/w                             |
| CCT                | 3500K                              |
| CRI                | >90                                |
| Beam Angle         | 60°                                |
| Light Distribution | Wide flood                         |
| LED Light Source   | Osram SOLERIQ S 19                 |
| Start Time         | Instant                            |
| Driver             | Stand Alone (included)             |
| Operating Position | Non - Swiveling Type               |
| Dimming            | On-Off / Triac / 0-10 V            |
| Construction       | Round                              |
| Mounting Type      | Recessed                           |
| Heads              | Single Head                        |
| Finish             | White                              |
| Height             | 4-3/8"                             |
| Diameter           | 9"                                 |
| Cut Out            | 8-1/8"                             |
| Optics             | Darklight Technology Black, Silver |
| IP Rating          | -                                  |
| Application Area   | Outdoor Corridor, Bathroom, Eave.  |
|                    |                                    |

Beam Spread (Option)

Glim, a round shaped LED downlight made of aluminum die cast with high quality powder coated luminaire housing and optimum heat sink. Specular reflector & power grid /global connectors available with isolated LED Driver using Ultra bright OSRAM COB.