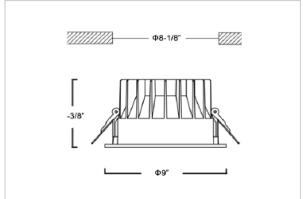

## Product Code: IK-RGLIMDL-40W-30K-WH-90C-60D

| Voltage            | 100 - 277 V AC, 50-60 Hz           |
|--------------------|------------------------------------|
| Lumen Output       | 3600lm                             |
| Power              | 40W                                |
| Efficacy           | 90lm/w                             |
| CCT                | 3000K                              |
| CRI                | >90                                |
| Beam Angle         | 60°                                |
| Light Distribution | Wide flood                         |
| LED Light Source   | Osram SOLERIQ S 19                 |
| Start Time         | Instant                            |
| Driver             | Stand Alone (included)             |
| Operating Position | Non - Swiveling Type               |
| Dimming            | On-Off / Triac / 0-10 V            |
| Construction       | Round                              |
| Mounting Type      | Recessed                           |
| Heads              | Single Head                        |
| Finish             | White                              |
| Height             | 4-3/8"                             |
| Diameter           | 9"                                 |
| Cut Out            | 8-1/8"                             |
| Optics             | Darklight Technology Black, Silver |
| IP Rating          | -                                  |
| Application Area   | Outdoor Corridor, Bathroom, Eave.  |
|                    |                                    |