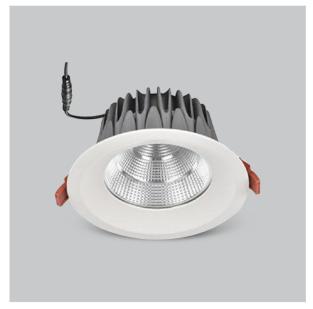

## Glim Down Lights

ITEM SKU#: 662187494456

## Product Code: IK-RGLIMDL-40W-30K-WH-90C-60D

| Voltage            | 100 - 277 V AC, 50-60 Hz           |
|--------------------|------------------------------------|
| Lumen Output       | 3600lm                             |
| Power              | 40W                                |
| Efficacy           | 90lm/w                             |
| CCT                | 3000K                              |
| CRI                | >90                                |
| Beam Angle         | 60°                                |
| Light Distribution | Wide flood                         |
| LED Light Source   | Osram SOLERIQ S 19                 |
| Start Time         | Instant                            |
| Driver             | Stand Alone (included)             |
| Operating Position | Non - Swiveling Type               |
| Dimming            | On-Off / Triac / 0-10 V            |
| Construction       | Round                              |
| Mounting Type      | Recessed                           |
| Heads              | Single Head                        |
| Finish             | White                              |
| Height             | 4-3/8"                             |
| Diameter           | 9"                                 |
| Cut Out            | 8-1/8"                             |
| Optics             | Darklight Technology Black, Silver |
| IP Rating          | -                                  |
| Application Area   | Outdoor Corridor, Bathroom, Eave.  |
|                    |                                    |

Beam Spread (Option)

Glim, a round shaped LED downlight made of aluminum die cast with high quality powder coated luminaire housing and optimum heat sink. Specular reflector & power grid /global connectors available with isolated LED Driver using Ultra bright OSRAM COB.