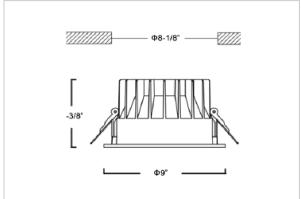

## Product Code: IK-RGLIMDL-40W-27K-WH-90C-60D

| Voltage            | 100 - 277 V AC, 50-60 Hz           |
|--------------------|------------------------------------|
| Lumen Output       | 3600lm                             |
| Power              | 40W                                |
| Efficacy           | 90lm/w                             |
| CCT                | 2700K                              |
| CRI                | >90                                |
| Beam Angle         | 60°                                |
| Light Distribution | Wide flood                         |
| LED Light Source   | Osram SOLERIQ S 19                 |
| Start Time         | Instant                            |
| Driver             | Stand Alone (included)             |
| Operating Position | Non - Swiveling Type               |
| Dimming            | On-Off / Triac / 0-10 V            |
| Construction       | Round                              |
| Mounting Type      | Recessed                           |
| Heads              | Single Head                        |
| Finish             | White                              |
| Height             | 4-3/8"                             |
| Diameter           | 9"                                 |
| Cut Out            | 8-1/8"                             |
| Optics             | Darklight Technology Black, Silver |
| IP Rating          | -                                  |
| Application Area   | Outdoor Corridor, Bathroom, Eave.  |
|                    |                                    |