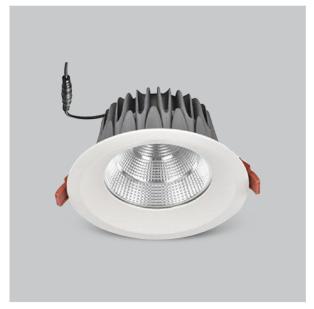

## Glim Down Lights

ITEM SKU#: 662187494449

## Product Code: IK-RGLIMDL-40W-27K-WH-90C-60D

| Voltage            | 100 - 277 V AC, 50-60 Hz           |
|--------------------|------------------------------------|
| Lumen Output       | 3600lm                             |
| Power              | 40W                                |
| Efficacy           | 90lm/w                             |
| CCT                | 2700K                              |
| CRI                | >90                                |
| Beam Angle         | 60°                                |
| Light Distribution | Wide flood                         |
| LED Light Source   | Osram SOLERIQ S 19                 |
| Start Time         | Instant                            |
| Driver             | Stand Alone (included)             |
| Operating Position | Non - Swiveling Type               |
| Dimming            | On-Off / Triac / 0-10 V            |
| Construction       | Round                              |
| Mounting Type      | Recessed                           |
| Heads              | Single Head                        |
| Finish             | White                              |
| Height             | 4-3/8"                             |
| Diameter           | 9"                                 |
| Cut Out            | 8-1/8"                             |
| Optics             | Darklight Technology Black, Silver |
| IP Rating          | -                                  |
| Application Area   | Outdoor Corridor, Bathroom, Eave.  |
|                    |                                    |

Beam Spread (Option)

Glim, a round shaped LED downlight made of aluminum die cast with high quality powder coated luminaire housing and optimum heat sink. Specular reflector & power grid /global connectors available with isolated LED Driver using Ultra bright OSRAM COB.