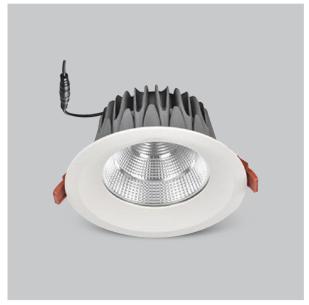

## Glim Down Lights

ITEM SKU#: 662187494432

## Product Code: IK-RGLIMDL-30W-40K-WH-90C-60D

| Voltage            | 100 - 277 V AC, 50-60 Hz           |
|--------------------|------------------------------------|
| Lumen Output       | 2700lm                             |
| Power              | 30W                                |
| Efficacy           | 90lm/w                             |
| CCT                | 4000K                              |
| CRI                | >90                                |
| Beam Angle         | 60°                                |
| Light Distribution | Wide flood                         |
| LED Light Source   | Osram SOLERIQ S 19                 |
| Start Time         | Instant                            |
| Driver             | Stand Alone (included)             |
| Operating Position | Non - Swiveling Type               |
| Dimming            | On-Off / Triac / 0-10 V            |
| Construction       | Round                              |
| Mounting Type      | Recessed                           |
| Heads              | Single Head                        |
| Finish             | White                              |
| Height             | 3-7/8"                             |
| Diameter           | 7-1/2"                             |
| Cut Out            | 6-3/4"                             |
| Optics             | Darklight Technology Black, Silver |
| IP Rating          | -                                  |
| Application Area   | Outdoor Corridor, Bathroom, Eave.  |
|                    |                                    |

Beam Spread (Option)

Glim, a round shaped LED downlight made of aluminum die cast with high quality powder coated luminaire housing and optimum heat sink. Specular reflector & power grid /global connectors available with isolated LED Driver using Ultra bright OSRAM COB.