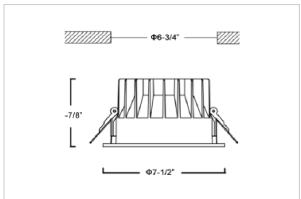

## Product Code: IK-RGLIMDL-30W-40K-WH-90C-60D

| Voltage            | 100 - 277 V AC, 50-60 Hz           |
|--------------------|------------------------------------|
| Lumen Output       | 2700lm                             |
| Power              | 30W                                |
| Efficacy           | 90lm/w                             |
| CCT                | 4000K                              |
| CRI                | >90                                |
| Beam Angle         | 60°                                |
| Light Distribution | Wide flood                         |
| LED Light Source   | Osram SOLERIQ S 19                 |
| Start Time         | Instant                            |
| Driver             | Stand Alone (included)             |
| Operating Position | Non - Swiveling Type               |
| Dimming            | On-Off / Triac / 0-10 V            |
| Construction       | Round                              |
| Mounting Type      | Recessed                           |
| Heads              | Single Head                        |
| Finish             | White                              |
| Height             | 3-7/8"                             |
| Diameter           | 7-1/2"                             |
| Cut Out            | 6-3/4"                             |
| Optics             | Darklight Technology Black, Silver |
| IP Rating          | -                                  |
| Application Area   | Outdoor Corridor, Bathroom, Eave.  |
|                    |                                    |