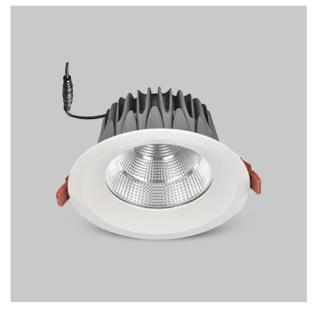

## Glim Down Lights

ITEM SKU#: 662187494418

## Product Code: IK-RGLIMDL-30W-30K-WH-90C-60D

| Voltage            | 100 - 277 V AC, 50-60 Hz           |
|--------------------|------------------------------------|
| Lumen Output       | 2700lm                             |
| Power              | 30W                                |
| Efficacy           | 90lm/w                             |
| CCT                | 3000K                              |
| CRI                | >90                                |
| Beam Angle         | 60°                                |
| Light Distribution | Wide flood                         |
| LED Light Source   | Osram SOLERIQ S 19                 |
| Start Time         | Instant                            |
| Driver             | Stand Alone (included)             |
| Operating Position | Non - Swiveling Type               |
| Dimming            | On-Off / Triac / 0-10 V            |
| Construction       | Round                              |
| Mounting Type      | Recessed                           |
| Heads              | Single Head                        |
| Finish             | White                              |
| Height             | 3-7/8"                             |
| Diameter           | 7-1/2"                             |
| Cut Out            | 6-3/4"                             |
| Optics             | Darklight Technology Black, Silver |
| IP Rating          | -                                  |
| Application Area   | Outdoor Corridor, Bathroom, Eave.  |
|                    |                                    |

Beam Spread (Option)

Glim, a round shaped LED downlight made of aluminum die cast with high quality powder coated luminaire housing and optimum heat sink. Specular reflector & power grid /global connectors available with isolated LED Driver using Ultra bright OSRAM COB.