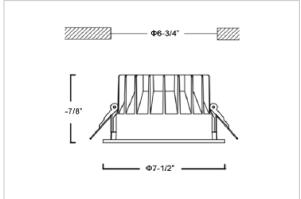

## Product Code: IK-RGLIMDL-30W-30K-WH-90C-60D

| Voltage            | 100 - 277 V AC, 50-60 Hz           |
|--------------------|------------------------------------|
| Lumen Output       | 2700lm                             |
| Power              | 30W                                |
| Efficacy           | 90lm/w                             |
| CCT                | 3000K                              |
| CRI                | >90                                |
| Beam Angle         | 60°                                |
| Light Distribution | Wide flood                         |
| LED Light Source   | Osram SOLERIQ S 19                 |
| Start Time         | Instant                            |
| Driver             | Stand Alone (included)             |
| Operating Position | Non - Swiveling Type               |
| Dimming            | On-Off / Triac / 0-10 V            |
| Construction       | Round                              |
| Mounting Type      | Recessed                           |
| Heads              | Single Head                        |
| Finish             | White                              |
| Height             | 3-7/8"                             |
| Diameter           | 7-1/2"                             |
| Cut Out            | 6-3/4"                             |
| Optics             | Darklight Technology Black, Silver |
| IP Rating          | -                                  |
| Application Area   | Outdoor Corridor, Bathroom, Eave.  |
|                    |                                    |