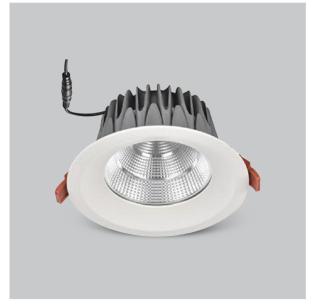

## Glim Down Lights

ITEM SKU#: 662187494401

Beam Spread (Option)

Glim, a round shaped LED downlight made of aluminum die cast with high quality powder coated luminaire housing and optimum heat sink. Specular reflector & power grid /global connectors available with isolated LED Driver using Ultra bright OSRAM COB.