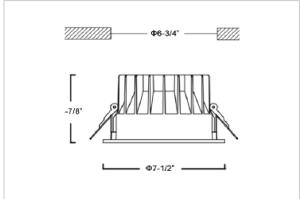

## Product Code: IK-RGLIMDL-30W-27K-WH-90C-60D

| Voltage            | 100 - 277 V AC, 50-60 Hz           |
|--------------------|------------------------------------|
| Lumen Output       | 2700lm                             |
| Power              | 30W                                |
| Efficacy           | 90lm/w                             |
| CCT                | 2700K                              |
| CRI                | >90                                |
| Beam Angle         | 60°                                |
| Light Distribution | Wide flood                         |
| LED Light Source   | Osram SOLERIQ S 19                 |
| Start Time         | Instant                            |
| Driver             | Stand Alone (included)             |
| Operating Position | Non - Swiveling Type               |
| Dimming            | On-Off / Triac / 0-10 V            |
| Construction       | Round                              |
| Mounting Type      | Recessed                           |
| Heads              | Single Head                        |
| Finish             | White                              |
| Height             | 3-7/8"                             |
| Diameter           | 7-1/2"                             |
| Cut Out            | 6-3/4"                             |
| Optics             | Darklight Technology Black, Silver |
| IP Rating          | -                                  |
| Application Area   | Outdoor Corridor, Bathroom, Eave.  |
|                    |                                    |