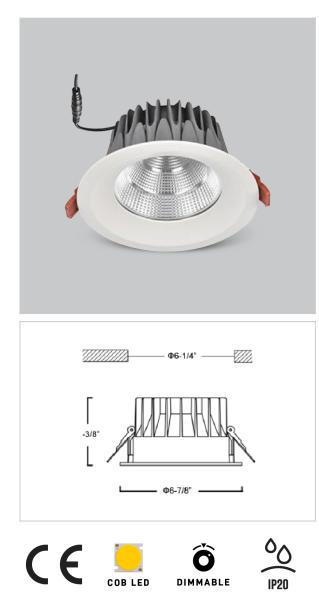

## Glim Down Lights

ITEM SKU#: 662187494388

## Product Code : IK-RGLIMDL-20W-40K-WH-90C-60D

| CCT                | 4000K<br>>90                       |  |
|--------------------|------------------------------------|--|
| Beam Angle         | 60°                                |  |
| Light Distribution | Wide flood                         |  |
| LED Light Source   | Osram SOLERIQ S 19                 |  |
| Start Time         | Instant                            |  |
| Driver             | Stand Alone (included)             |  |
| Operating Position | Non - Swiveling Type               |  |
| Dimming            | On-Off / Triac / 0-10 V            |  |
| Construction       | Round                              |  |
| Mounting Type      | Recessed                           |  |
| Heads              | Single Head                        |  |
| Finish             | White                              |  |
| Height             | 3-3/8"                             |  |
| Diameter           | 6-7/8"                             |  |
| Cut Out            | 6-1/4"                             |  |
| Optics             | Darklight Technology Black, Silver |  |
| IP Rating          | -                                  |  |
| Application Area   | Outdoor Corridor, Bathroom, Eave.  |  |

Beam Spread (Option)

Glim, a round shaped LED downlight made of aluminum die cast with high quality powder coated luminaire housing and optimum heat sink. Specular reflector & power grid /global connectors available with isolated LED Driver using Ultra bright OSRAM COB.