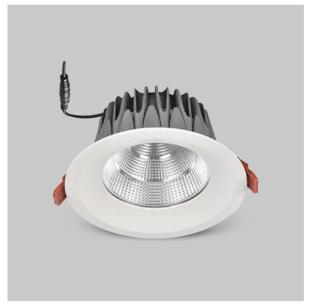

## Glim Down Lights

ITEM SKU#: 662187494371

## Product Code: IK-RGLIMDL-20W-35K-WH-90C-60D

| Voltage            | 100 - 277 V AC, 50-60 Hz           |
|--------------------|------------------------------------|
| Lumen Output       | 1800lm                             |
| Power              | 20W                                |
| Efficacy           | 90lm/w                             |
| CCT                | 3500K                              |
| CRI                | >90                                |
| Beam Angle         | 60°                                |
| Light Distribution | Wide flood                         |
| LED Light Source   | Osram SOLERIQ S 19                 |
| Start Time         | Instant                            |
| Driver             | Stand Alone (included)             |
| Operating Position | Non - Swiveling Type               |
| Dimming            | On-Off / Triac / 0-10 V            |
| Construction       | Round                              |
| Mounting Type      | Recessed                           |
| Heads              | Single Head                        |
| Finish             | White                              |
| Height             | 3-3/8"                             |
| Diameter           | 6-7/8"                             |
| Cut Out            | 6-1/4"                             |
| Optics             | Darklight Technology Black, Silver |
| IP Rating          | -                                  |
| Application Area   | Outdoor Corridor, Bathroom, Eave.  |
|                    |                                    |

Beam Spread (Option)

Glim, a round shaped LED downlight made of aluminum die cast with high quality powder coated luminaire housing and optimum heat sink. Specular reflector & power grid /global connectors available with isolated LED Driver using Ultra bright OSRAM COB.