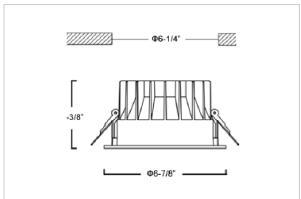

## Product Code: IK-RGLIMDL-20W-35K-WH-90C-60D

| Voltage            | 100 - 277 V AC, 50-60 Hz           |
|--------------------|------------------------------------|
| Lumen Output       | 1800lm                             |
| Power              | 20W                                |
| Efficacy           | 90lm/w                             |
| CCT                | 3500K                              |
| CRI                | >90                                |
| Beam Angle         | 60°                                |
| Light Distribution | Wide flood                         |
| LED Light Source   | Osram SOLERIQ S 19                 |
| Start Time         | Instant                            |
| Driver             | Stand Alone (included)             |
| Operating Position | Non - Swiveling Type               |
| Dimming            | On-Off / Triac / 0-10 V            |
| Construction       | Round                              |
| Mounting Type      | Recessed                           |
| Heads              | Single Head                        |
| Finish             | White                              |
| Height             | 3-3/8"                             |
| Diameter           | 6-7/8"                             |
| Cut Out            | 6-1/4"                             |
| Optics             | Darklight Technology Black, Silver |
| IP Rating          | -                                  |
| Application Area   | Outdoor Corridor, Bathroom, Eave.  |
|                    |                                    |