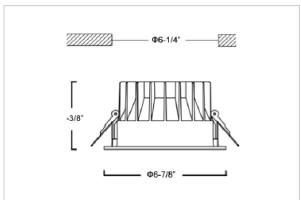

## Product Code: IK-RGLIMDL-20W-27K-WH-90C-60D

| Voltage            | 100 - 277 V AC, 50-60 Hz           |
|--------------------|------------------------------------|
| Lumen Output       | 1800lm                             |
| Power              | 20W                                |
| Efficacy           | 90lm/w                             |
| CCT                | 2700K                              |
| CRI                | >90                                |
| Beam Angle         | 60°                                |
| Light Distribution | Wide flood                         |
| LED Light Source   | Osram SOLERIQ S 19                 |
| Start Time         | Instant                            |
| Driver             | Stand Alone (included)             |
| Operating Position | Non - Swiveling Type               |
| Dimming            | On-Off / Triac / 0-10 V            |
| Construction       | Round                              |
| Mounting Type      | Recessed                           |
| Heads              | Single Head                        |
| Finish             | White                              |
| Height             | 3-3/8"                             |
| Diameter           | 6-7/8"                             |
| Cut Out            | 6-1/4"                             |
| Optics             | Darklight Technology Black, Silver |
| IP Rating          | -                                  |
| Application Area   | Outdoor Corridor, Bathroom, Eave.  |
|                    |                                    |