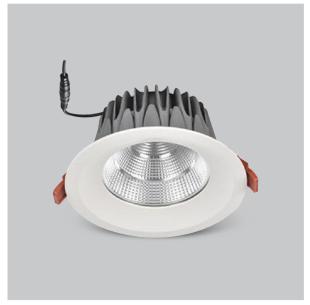

## Glim Down Lights

ITEM SKU#: 662187494357

Beam Spread (Option)

Glim, a round shaped LED downlight made of aluminum die cast with high quality powder coated luminaire housing and optimum heat sink. Specular reflector & power grid /global connectors available with isolated LED Driver using Ultra bright OSRAM COB.