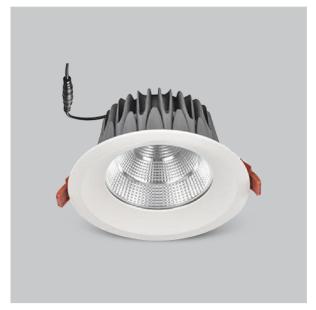

## Glim Down Lights

ITEM SKU#: 662187494340

Beam Spread (Option)

Glim, a round shaped LED downlight made of aluminum die cast with high quality powder coated luminaire housing and optimum heat sink. Specular reflector & power grid /global connectors available with isolated LED Driver using Ultra bright OSRAM COB.