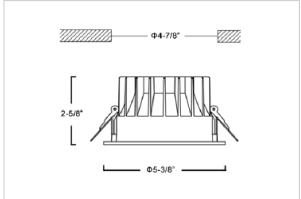

## Product Code: IK-RGLIMDL-15W-40K-WH-90C-60D

| Voltage            | 100 - 277 V AC, 50-60 Hz           |
|--------------------|------------------------------------|
| Lumen Output       | 1350lm                             |
| Power              | 15W                                |
| Efficacy           | 90lm/w                             |
| CCT                | 4000K                              |
| CRI                | >90                                |
| Beam Angle         | 60°                                |
| Light Distribution | Wide flood                         |
| LED Light Source   | Osram SOLERIQ S 19                 |
| Start Time         | Instant                            |
| Driver             | Stand Alone (included)             |
| Operating Position | Non - Swiveling Type               |
| Dimming            | On-Off / Triac / 0-10 V            |
| Construction       | Round                              |
| Mounting Type      | Recessed                           |
| Heads              | Single Head                        |
| Finish             | White                              |
| Height             | 2-5/8"                             |
| Diameter           | 5-3/8"                             |
| Cut Out            | 4-7/8"                             |
| Optics             | Darklight Technology Black, Silver |
| IP Rating          | -                                  |
| Application Area   | Outdoor Corridor, Bathroom, Eave.  |
|                    |                                    |