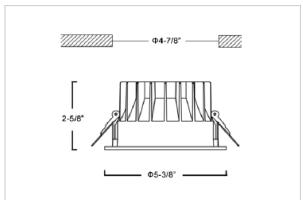

## Product Code: IK-RGLIMDL-15W-35K-WH-90C-60D

| Voltage            | 100 - 277 V AC, 50-60 Hz           |
|--------------------|------------------------------------|
| Lumen Output       | 1350lm                             |
| Power              | 15W                                |
| Efficacy           | 90lm/w                             |
| CCT                | 3500K                              |
| CRI                | >90                                |
| Beam Angle         | 60°                                |
| Light Distribution | Wide flood                         |
| LED Light Source   | Osram SOLERIQ S 19                 |
| Start Time         | Instant                            |
| Driver             | Stand Alone (included)             |
| Operating Position | Non - Swiveling Type               |
| Dimming            | On-Off / Triac / 0-10 V            |
| Construction       | Round                              |
| Mounting Type      | Recessed                           |
| Heads              | Single Head                        |
| Finish             | White                              |
| Height             | 2-5/8"                             |
| Diameter           | 5-3/8"                             |
| Cut Out            | 4-7/8"                             |
| Optics             | Darklight Technology Black, Silver |
| IP Rating          | -                                  |
| Application Area   | Outdoor Corridor, Bathroom, Eave.  |
|                    |                                    |