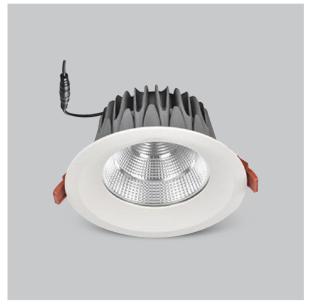

## Glim Down Lights

ITEM SKU#: 662187494333

## Product Code: IK-RGLIMDL-15W-35K-WH-90C-60D

| Voltage            | 100 - 277 V AC, 50-60 Hz           |
|--------------------|------------------------------------|
| Lumen Output       | 1350lm                             |
| Power              | 15W                                |
| Efficacy           | 90lm/w                             |
| CCT                | 3500K                              |
| CRI                | >90                                |
| Beam Angle         | 60°                                |
| Light Distribution | Wide flood                         |
| LED Light Source   | Osram SOLERIQ S 19                 |
| Start Time         | Instant                            |
| Driver             | Stand Alone (included)             |
| Operating Position | Non - Swiveling Type               |
| Dimming            | On-Off / Triac / 0-10 V            |
| Construction       | Round                              |
| Mounting Type      | Recessed                           |
| Heads              | Single Head                        |
| Finish             | White                              |
| Height             | 2-5/8"                             |
| Diameter           | 5-3/8"                             |
| Cut Out            | 4-7/8"                             |
| Optics             | Darklight Technology Black, Silver |
| IP Rating          | -                                  |
| Application Area   | Outdoor Corridor, Bathroom, Eave.  |
|                    |                                    |

Beam Spread (Option)

Glim, a round shaped LED downlight made of aluminum die cast with high quality powder coated luminaire housing and optimum heat sink. Specular reflector & power grid /global connectors available with isolated LED Driver using Ultra bright OSRAM COB.