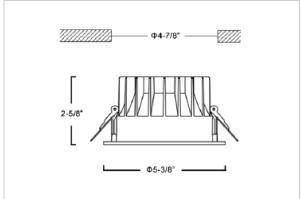

## Product Code: IK-RGLIMDL-15W-30K-WH-90C-60D

| Voltage            | 100 - 277 V AC, 50-60 Hz           |
|--------------------|------------------------------------|
| Lumen Output       | 1350lm                             |
| Power              | 15W                                |
| Efficacy           | 90lm/w                             |
| CCT                | 3000K                              |
| CRI                | >90                                |
| Beam Angle         | 60°                                |
| Light Distribution | Wide flood                         |
| LED Light Source   | Osram SOLERIQ S 19                 |
| Start Time         | Instant                            |
| Driver             | Stand Alone (included)             |
| Operating Position | Non - Swiveling Type               |
| Dimming            | On-Off / Triac / 0-10 V            |
| Construction       | Round                              |
| Mounting Type      | Recessed                           |
| Heads              | Single Head                        |
| Finish             | White                              |
| Height             | 2-5/8"                             |
| Diameter           | 5-3/8"                             |
| Cut Out            | 4-7/8"                             |
| Optics             | Darklight Technology Black, Silver |
| IP Rating          | -                                  |
| Application Area   | Outdoor Corridor, Bathroom, Eave.  |
|                    |                                    |