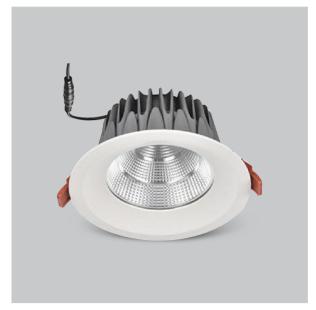

## Glim Down Lights

ITEM SKU#: 662187494326

Beam Spread (Option)

Glim, a round shaped LED downlight made of aluminum die cast with high quality powder coated luminaire housing and optimum heat sink. Specular reflector & power grid /global connectors available with isolated LED Driver using Ultra bright OSRAM COB.