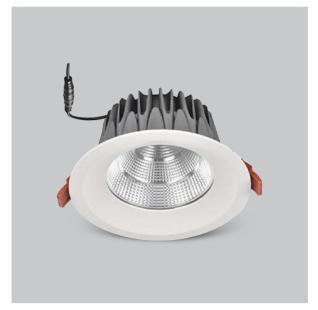

## Glim Down Lights

ITEM SKU#: 662187494319

Beam Spread (Option)

Glim, a round shaped LED downlight made of aluminum die cast with high quality powder coated luminaire housing and optimum heat sink. Specular reflector & power grid /global connectors available with isolated LED Driver using Ultra bright OSRAM COB.