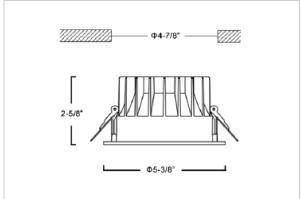

## Product Code: IK-RGLIMDL-15W-27K-WH-90C-60D

| Voltage            | 100 - 277 V AC, 50-60 Hz           |
|--------------------|------------------------------------|
| Lumen Output       | 1350lm                             |
| Power              | 15W                                |
| Efficacy           | 90lm/w                             |
| CCT                | 2700K                              |
| CRI                | >90                                |
| Beam Angle         | 60°                                |
| Light Distribution | Wide flood                         |
| LED Light Source   | Osram SOLERIQ S 19                 |
| Start Time         | Instant                            |
| Driver             | Stand Alone (included)             |
| Operating Position | Non - Swiveling Type               |
| Dimming            | On-Off / Triac / 0-10 V            |
| Construction       | Round                              |
| Mounting Type      | Recessed                           |
| Heads              | Single Head                        |
| Finish             | White                              |
| Height             | 2-5/8"                             |
| Diameter           | 5-3/8"                             |
| Cut Out            | 4-7/8"                             |
| Optics             | Darklight Technology Black, Silver |
| IP Rating          | -                                  |
| Application Area   | Outdoor Corridor, Bathroom, Eave.  |
|                    |                                    |