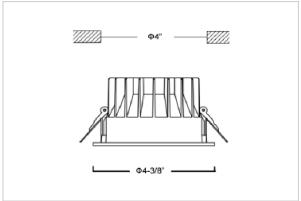

## Product Code: IK-RGLIMDL-12W-40K-WH-90C-60D

| Voltage            | 100 - 277 V AC, 50-60 Hz           |
|--------------------|------------------------------------|
| Lumen Output       | 1080lm                             |
| Power              | 12W                                |
| Efficacy           | 90lm/w                             |
| CCT                | 4000K                              |
| CRI                | >90                                |
| Beam Angle         | 60°                                |
| Light Distribution | Wide flood                         |
| LED Light Source   | Osram SOLERIQ S 19                 |
| Start Time         | Instant                            |
| Driver             | Stand Alone (included)             |
| Operating Position | Non - Swiveling Type               |
| Dimming            | On-Off / Triac / 0-10 V            |
| Construction       | Round                              |
| Mounting Type      | Recessed                           |
| Heads              | Single Head                        |
| Finish             | White                              |
| Height             | 2-1/2"                             |
| Diameter           | 4-3/8"                             |
| Cut Out            | 4"                                 |
| Optics             | Darklight Technology Black, Silver |
| IP Rating          | -                                  |
| Application Area   | Outdoor Corridor, Bathroom, Eave.  |
|                    |                                    |