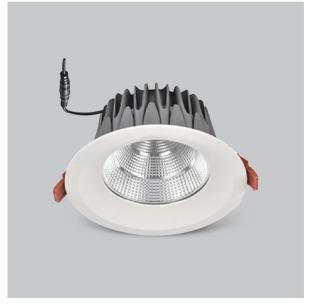

## Glim Down Lights

ITEM SKU#: 662187494302

## Product Code: IK-RGLIMDL-12W-40K-WH-90C-60D

| Voltage            | 100 - 277 V AC, 50-60 Hz           |
|--------------------|------------------------------------|
| Lumen Output       | 1080lm                             |
| Power              | 12W                                |
| Efficacy           | 90lm/w                             |
| CCT                | 4000K                              |
| CRI                | >90                                |
| Beam Angle         | 60°                                |
| Light Distribution | Wide flood                         |
| LED Light Source   | Osram SOLERIQ S 19                 |
| Start Time         | Instant                            |
| Driver             | Stand Alone (included)             |
| Operating Position | Non - Swiveling Type               |
| Dimming            | On-Off / Triac / 0-10 V            |
| Construction       | Round                              |
| Mounting Type      | Recessed                           |
| Heads              | Single Head                        |
| Finish             | White                              |
| Height             | 2-1/2"                             |
| Diameter           | 4-3/8"                             |
| Cut Out            | 4"                                 |
| Optics             | Darklight Technology Black, Silver |
| IP Rating          | -                                  |
| Application Area   | Outdoor Corridor, Bathroom, Eave.  |
|                    |                                    |

Beam Spread (Option)

Glim, a round shaped LED downlight made of aluminum die cast with high quality powder coated luminaire housing and optimum heat sink. Specular reflector & power grid /global connectors available with isolated LED Driver using Ultra bright OSRAM COB.