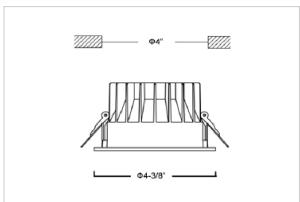

## Product Code: IK-RGLIMDL-12W-35K-WH-90C-60D

| Voltage            | 100 - 277 V AC, 50-60 Hz           |
|--------------------|------------------------------------|
| Lumen Output       | 1080lm                             |
| Power              | 12W                                |
| Efficacy           | 90lm/w                             |
| CCT                | 3500K                              |
| CRI                | >90                                |
| Beam Angle         | 60°                                |
| Light Distribution | Wide flood                         |
| LED Light Source   | Osram SOLERIQ S 19                 |
| Start Time         | Instant                            |
| Driver             | Stand Alone (included)             |
| Operating Position | Non - Swiveling Type               |
| Dimming            | On-Off / Triac / 0-10 V            |
| Construction       | Round                              |
| Mounting Type      | Recessed                           |
| Heads              | Single Head                        |
| Finish             | White                              |
| Height             | 2-1/2"                             |
| Diameter           | 4-3/8"                             |
| Cut Out            | 4"                                 |
| Optics             | Darklight Technology Black, Silver |
| IP Rating          | -                                  |
| Application Area   | Outdoor Corridor, Bathroom, Eave.  |
|                    |                                    |