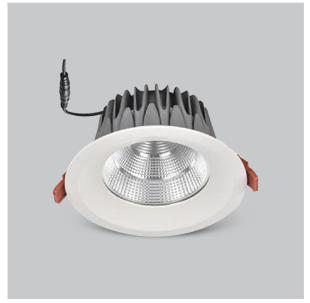

## Glim Down Lights

ITEM SKU#: 662187494296

## Product Code: IK-RGLIMDL-12W-35K-WH-90C-60D

| Voltage            | 100 - 277 V AC, 50-60 Hz           |
|--------------------|------------------------------------|
| Lumen Output       | 1080lm                             |
| Power              | 12W                                |
| Efficacy           | 90lm/w                             |
| CCT                | 3500K                              |
| CRI                | >90                                |
| Beam Angle         | 60°                                |
| Light Distribution | Wide flood                         |
| LED Light Source   | Osram SOLERIQ S 19                 |
| Start Time         | Instant                            |
| Driver             | Stand Alone (included)             |
| Operating Position | Non - Swiveling Type               |
| Dimming            | On-Off / Triac / 0-10 V            |
| Construction       | Round                              |
| Mounting Type      | Recessed                           |
| Heads              | Single Head                        |
| Finish             | White                              |
| Height             | 2-1/2"                             |
| Diameter           | 4-3/8"                             |
| Cut Out            | 4"                                 |
| Optics             | Darklight Technology Black, Silver |
| IP Rating          | -                                  |
| Application Area   | Outdoor Corridor, Bathroom, Eave.  |
|                    |                                    |

Beam Spread (Option)

Glim, a round shaped LED downlight made of aluminum die cast with high quality powder coated luminaire housing and optimum heat sink. Specular reflector & power grid /global connectors available with isolated LED Driver using Ultra bright OSRAM COB.