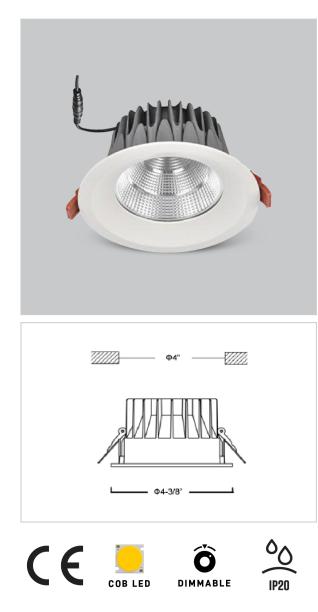

## Glim Down Lights

ITEM SKU#: 662187494289

## Product Code : IK-RGLIMDL-12W-30K-WH-90C-60D

| Voltage              | 100 - 277 V AC, 50-60 Hz           |
|----------------------|------------------------------------|
| Lumen Output         | 1080lm                             |
| Power                | 12W                                |
| Efficacy             | 90lm/w                             |
| ССТ                  | 3000K                              |
| CRI                  | >90                                |
| Beam Angle           | 60°                                |
| Light Distribution   | Wide flood                         |
| LED Light Source     | Osram SOLERIQ S 19                 |
| Start Time           | Instant                            |
| Driver               | Stand Alone (included)             |
| Operating Position   | Non - Swiveling Type               |
| Dimming              | On-Off / Triac / 0-10 V            |
| Construction         | Round                              |
| Mounting Type        | Recessed                           |
| Heads                | Single Head                        |
| Finish               | White                              |
| Height               | 2-1/2"                             |
| Diameter             | 4-3/8"                             |
| Cut Out              | 4"                                 |
| Optics               | Darklight Technology Black, Silver |
| IP Rating            | -                                  |
| Application Area     | Outdoor Corridor, Bathroom, Eave.  |
|                      |                                    |
| Ream Spread (Option) |                                    |

Beam Spread (Option)

Glim, a round shaped LED downlight made of aluminum die cast with high quality powder coated luminaire housing and optimum heat sink. Specular reflector & power grid /global connectors available with isolated LED Driver using Ultra bright OSRAM COB.