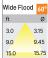

## Product Code : IK-RGLIMDL-12W-30K-WH-90C-60D

| Voltage              | 100 - 277 V AC, 50-60 Hz           |
|----------------------|------------------------------------|
| Lumen Output         | 1080lm                             |
| Power                | 12W                                |
| Efficacy             | 90lm/w                             |
| ССТ                  | 3000K                              |
| CRI                  | >90                                |
| Beam Angle           | 60°                                |
| Light Distribution   | Wide flood                         |
| LED Light Source     | Osram SOLERIQ S 19                 |
| Start Time           | Instant                            |
| Driver               | Stand Alone (included)             |
| Operating Position   | Non - Swiveling Type               |
| Dimming              | On-Off / Triac / 0-10 V            |
| Construction         | Round                              |
| Mounting Type        | Recessed                           |
| Heads                | Single Head                        |
| Finish               | White                              |
| Height               | 2-1/2"                             |
| Diameter             | 4-3/8"                             |
| Cut Out              | 4"                                 |
| Optics               | Darklight Technology Black, Silver |
| IP Rating            | -                                  |
| Application Area     | Outdoor Corridor, Bathroom, Eave.  |
|                      |                                    |
| Ream Spread (Option) |                                    |

Beam Spread (Option)

Glim, a round shaped LED downlight made of aluminum die cast with high quality powder coated luminaire housing and optimum heat sink. Specular reflector & power grid /global connectors available with isolated LED Driver using Ultra bright OSRAM COB.