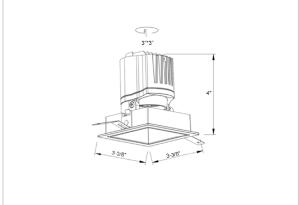

## Product Code: IK-RGLEAMDL-15W-40K-WH-90C-60D

| Voltage            | 100 - 277 V AC, 50-60 Hz                                                  |
|--------------------|---------------------------------------------------------------------------|
| Lumen Output       | 1423.43lm                                                                 |
| Power              | 15W                                                                       |
| Efficacy           | 140lm/w                                                                   |
| CCT                | 4000K                                                                     |
|                    |                                                                           |
| CRI                | >90                                                                       |
| Beam Angle         | 60°                                                                       |
| Light Distribution | Wide flood                                                                |
| LED Light Source   | Osram SOLERIQ S 19                                                        |
| Start Time         | Instant                                                                   |
| Driver             | Stand Alone (included)                                                    |
| Operating Position | Swiveling Type                                                            |
| Dimming            | On-Off / Triac / 0-10 V                                                   |
| Construction       | Sqaure                                                                    |
| Mounting Type      | Recessed                                                                  |
| Heads              | Single Head                                                               |
| Body Material      | Aluminium Die cast                                                        |
| Finish             | White                                                                     |
| Length             | 4-3/8"                                                                    |
| Height             | 5-1/8"                                                                    |
| Diameter           | 4"                                                                        |
| Cut Out            | 4"x4"                                                                     |
| Optics             | Darklight Technology Black, Silver                                        |
| Width (W)          | 4-3/8"                                                                    |
| Application Area   | Guest Room, Corridor, Restaurant, Meeting Room Club, Hall, Hotel Entrance |
|                    |                                                                           |