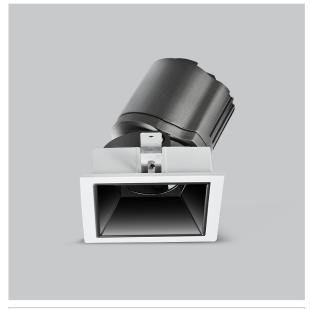

## Gleam Down Lights

ITEM SKU#: 662187494265

## Product Code: IK-RGLEAMDL-15W-40K-WH-90C-60D

| Voltage            | 100 - 277 V AC, 50-60 Hz                                                  |
|--------------------|---------------------------------------------------------------------------|
| Lumen Output       | 1423.43lm                                                                 |
| Power              | 15W                                                                       |
| Efficacy           | 140lm/w                                                                   |
| CCT                | 4000K                                                                     |
|                    |                                                                           |
| CRI                | >90                                                                       |
| Beam Angle         | 60°                                                                       |
| Light Distribution | Wide flood                                                                |
| LED Light Source   | Osram SOLERIQ S 19                                                        |
| Start Time         | Instant                                                                   |
| Driver             | Stand Alone (included)                                                    |
| Operating Position | Swiveling Type                                                            |
| Dimming            | On-Off / Triac / 0-10 V                                                   |
| Construction       | Sqaure                                                                    |
| Mounting Type      | Recessed                                                                  |
| Heads              | Single Head                                                               |
| Body Material      | Aluminium Die cast                                                        |
| Finish             | White                                                                     |
| Length             | 4-3/8"                                                                    |
| Height             | 5-1/8"                                                                    |
| Diameter           | 4"                                                                        |
| Cut Out            | 4"x4"                                                                     |
| Optics             | Darklight Technology Black, Silver                                        |
| Width (W)          | 4-3/8"                                                                    |
| Application Area   | Guest Room, Corridor, Restaurant, Meeting Room Club, Hall, Hotel Entrance |
|                    |                                                                           |

Gleam, a square shaped LED downlight is made of aluminum die cast with high quality powder coated luminaire housing and optimum heat sink that ensure high-durability. The specular darklight reflector in this store light allows outstanding visual comfort to the visitors so that they are able to explore the erchandise with ease.