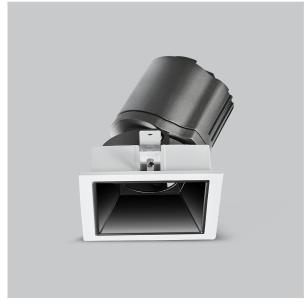

Gleam, a square shaped LED downlight is made of aluminum die cast with high quality powder coated luminaire housing and optimum heat sink that ensure high-durability. The specular darklight reflector in this store light allows outstanding visual comfort to the visitors so that they are able to explore the erchandise with ease.

## Product Code: IK-RGLEAMDL-15W-27K-WH-90C-38D

| Voltage            | 100 - 277 V AC, 50-60 Hz                                                  |
|--------------------|---------------------------------------------------------------------------|
| Lumen Output       | 1165.26lm                                                                 |
| Power              | 15W                                                                       |
| Efficacy           | 140lm/w                                                                   |
| CCT                | 2700K                                                                     |
| CRI                | >90                                                                       |
| Beam Angle         | 38°                                                                       |
| Light Distribution | Flood                                                                     |
| LED Light Source   | Osram SOLERIQ S 19                                                        |
| Start Time         | Instant                                                                   |
| Driver             | Stand Alone (included)                                                    |
| Operating Position | Swiveling Type                                                            |
| Dimming            | On-Off / Triac / 0-10 V                                                   |
| Construction       | Sqaure                                                                    |
| Mounting Type      | Recessed                                                                  |
| Heads              | Single Head                                                               |
| Body Material      | Aluminium Die cast                                                        |
| Finish             | White                                                                     |
| Length             | 4-3/8"                                                                    |
| Height             | 5-1/8"                                                                    |
| Diameter           | 4"                                                                        |
| Cut Out            | 4"x4"                                                                     |
| Optics             | Darklight Technology Black, Silver                                        |
| Width (W)          | 4-3/8"                                                                    |
| Application Area   | Guest Room, Corridor, Restaurant, Meeting Room Club, Hall, Hotel Entrance |
|                    |                                                                           |