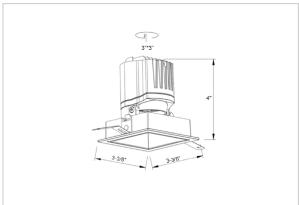

## Product Code: IK-RGLEAMDL-15W-27K-WH-90C-38D

| Voltage            | 100 - 277 V AC, 50-60 Hz                                                  |
|--------------------|---------------------------------------------------------------------------|
| Lumen Output       | 1165.26lm                                                                 |
| Power              | 15W                                                                       |
| Efficacy           | 140lm/w                                                                   |
| CCT                | 2700K                                                                     |
| CRI                | >90                                                                       |
| Beam Angle         | 38°                                                                       |
| Light Distribution | Flood                                                                     |
| LED Light Source   | Osram SOLERIQ S 19                                                        |
| Start Time         | Instant                                                                   |
| Driver             | Stand Alone (included)                                                    |
| Operating Position | Swiveling Type                                                            |
| Dimming            | On-Off / Triac / 0-10 V                                                   |
| Construction       | Sqaure                                                                    |
| Mounting Type      | Recessed                                                                  |
| Heads              | Single Head                                                               |
| Body Material      | Aluminium Die cast                                                        |
| Finish             | White                                                                     |
| Length             | 4-3/8"                                                                    |
| Height             | 5-1/8"                                                                    |
| Diameter           | 4"                                                                        |
| Cut Out            | 4"x4"                                                                     |
| Optics             | Darklight Technology Black, Silver                                        |
| Width (W)          | 4-3/8"                                                                    |
| Application Area   | Guest Room, Corridor, Restaurant, Meeting Room Club, Hall, Hotel Entrance |
|                    |                                                                           |