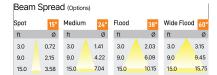

## Product Code: IK-RGLEAMDL-15W-40K-WH-90C-15D

| Voltage            | 100 - 277 V AC, 50-60 Hz                                                  |
|--------------------|---------------------------------------------------------------------------|
| Lumen Output       | 1447.03lm                                                                 |
| Power              | 15W                                                                       |
| Efficacy           | 140lm/w                                                                   |
| CCT                | 4000K                                                                     |
| CRI                | >90                                                                       |
| Beam Angle         | 15°                                                                       |
| Light Distribution | Spot                                                                      |
| LED Light Source   | Osram SOLERIQ S 19                                                        |
| Start Time         | Instant                                                                   |
| Driver             | Stand Alone (included)                                                    |
| Operating Position | Swiveling Type                                                            |
| Dimming            | On-Off / Triac / 0-10 V                                                   |
| Construction       | Sqaure                                                                    |
| Mounting Type      | Recessed                                                                  |
| Heads              | Single Head                                                               |
| Body Material      | Aluminium Die cast                                                        |
| Finish             | White                                                                     |
| Length             | 4-3/8"                                                                    |
| Height             | 5-1/8"                                                                    |
| Diameter           | 4"                                                                        |
| Cut Out            | 4"x4"                                                                     |
| Optics             | Darklight Technology Black, Silver                                        |
| Width (W)          | 4-3/8"                                                                    |
| Application Area   | Guest Room, Corridor, Restaurant, Meeting Room Club, Hall, Hotel Entrance |
|                    |                                                                           |