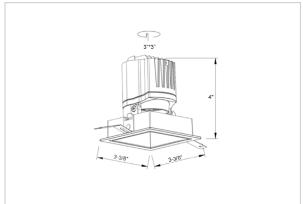

## Product Code: IK-RGLEAMDL-15W-40K-WH-90C-15D

| Voltage            | 100 - 277 V AC, 50-60 Hz                                                  |
|--------------------|---------------------------------------------------------------------------|
| Lumen Output       | 1447.03lm                                                                 |
| Power              | 15W                                                                       |
| Efficacy           | 140lm/w                                                                   |
| CCT                | 4000K                                                                     |
| CRI                | >90                                                                       |
| Beam Angle         | 15°                                                                       |
| Light Distribution | Spot                                                                      |
| LED Light Source   | Osram SOLERIQ S 19                                                        |
| Start Time         | Instant                                                                   |
| Driver             | Stand Alone (included)                                                    |
| Operating Position | Swiveling Type                                                            |
| Dimming            | On-Off / Triac / 0-10 V                                                   |
| Construction       | Sqaure                                                                    |
| Mounting Type      | Recessed                                                                  |
| Heads              | Single Head                                                               |
| Body Material      | Aluminium Die cast                                                        |
| Finish             | White                                                                     |
| Length             | 4-3/8"                                                                    |
| Height             | 5-1/8"                                                                    |
| Diameter           | 4"                                                                        |
| Cut Out            | 4"x4"                                                                     |
| Optics             | Darklight Technology Black, Silver                                        |
| Width (W)          | 4-3/8"                                                                    |
| Application Area   | Guest Room, Corridor, Restaurant, Meeting Room Club, Hall, Hotel Entrance |
|                    |                                                                           |