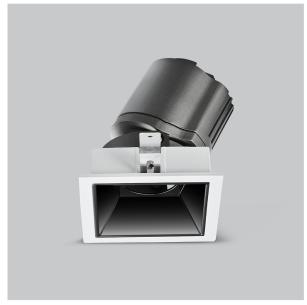

Gleam, a square shaped LED downlight is made of aluminum die cast with high quality powder coated luminaire housing and optimum heat sink that ensure high-durability. The specular darklight reflector in this store light allows outstanding visual comfort to the visitors so that they are able to explore the erchandise with ease.