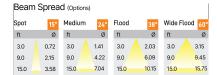

## Product Code: IK-RGLEAMDL-8W-40K-WH-90C-38D

| Voltage            | 100 - 277 V AC, 50-60 Hz                                                  |
|--------------------|---------------------------------------------------------------------------|
| Lumen Output       | 753.55lm                                                                  |
| Power              | 8W                                                                        |
| Efficacy           | 140lm/w                                                                   |
| CCT                | 4000K                                                                     |
| CRI                | >90                                                                       |
| Beam Angle         | 38°                                                                       |
| Light Distribution | Flood                                                                     |
| LED Light Source   | Osram SOLERIQ S 19                                                        |
| Start Time         | Instant                                                                   |
| Driver             | Stand Alone (included)                                                    |
| Operating Position | Swiveling Type                                                            |
| Dimming            | On-Off / Triac / 0-10 V                                                   |
| Construction       | Sqaure                                                                    |
| Mounting Type      | Recessed                                                                  |
| Heads              | Single Head                                                               |
| Body Material      | Aluminium Die cast                                                        |
| Finish             | White                                                                     |
| Length             | 3-3/8"                                                                    |
| Height             | 4"                                                                        |
| Diameter           | 2-7/8"                                                                    |
| Cut Out            | 3"x3"                                                                     |
| Optics             | Darklight Technology Black, Silver                                        |
| Width (W)          | 3-3/8"                                                                    |
| Application Area   | Guest Room, Corridor, Restaurant, Meeting Room Club, Hall, Hotel Entrance |
|                    |                                                                           |