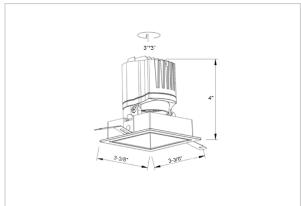

## Product Code: IK-RGLEAMDL-8W-40K-WH-90C-38D

| Voltage            | 100 - 277 V AC, 50-60 Hz                                                  |
|--------------------|---------------------------------------------------------------------------|
| Lumen Output       | 753.55lm                                                                  |
| Power              | 8W                                                                        |
| Efficacy           | 140lm/w                                                                   |
| CCT                | 4000K                                                                     |
| CRI                | >90                                                                       |
| Beam Angle         | 38°                                                                       |
| Light Distribution | Flood                                                                     |
| LED Light Source   | Osram SOLERIQ S 19                                                        |
| Start Time         | Instant                                                                   |
| Driver             | Stand Alone (included)                                                    |
| Operating Position | Swiveling Type                                                            |
| Dimming            | On-Off / Triac / 0-10 V                                                   |
| Construction       | Sqaure                                                                    |
| Mounting Type      | Recessed                                                                  |
| Heads              | Single Head                                                               |
| Body Material      | Aluminium Die cast                                                        |
| Finish             | White                                                                     |
| Length             | 3-3/8"                                                                    |
| Height             | 4"                                                                        |
| Diameter           | 2-7/8"                                                                    |
| Cut Out            | 3"x3"                                                                     |
| Optics             | Darklight Technology Black, Silver                                        |
| Width (W)          | 3-3/8"                                                                    |
| Application Area   | Guest Room, Corridor, Restaurant, Meeting Room Club, Hall, Hotel Entrance |
|                    |                                                                           |

## **Technical Data**

Installation Instructions Link 🕹