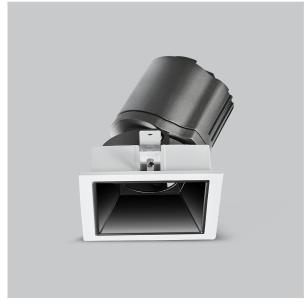

## Gleam Down Lights

ITEM SKU#: 662187494036

Gleam, a square shaped LED downlight is made of aluminum die cast with high quality powder coated luminaire housing and optimum heat sink that ensure high-durability. The specular darklight reflector in this store light allows outstanding visual comfort to the visitors so that they are able to explore the erchandise with ease.